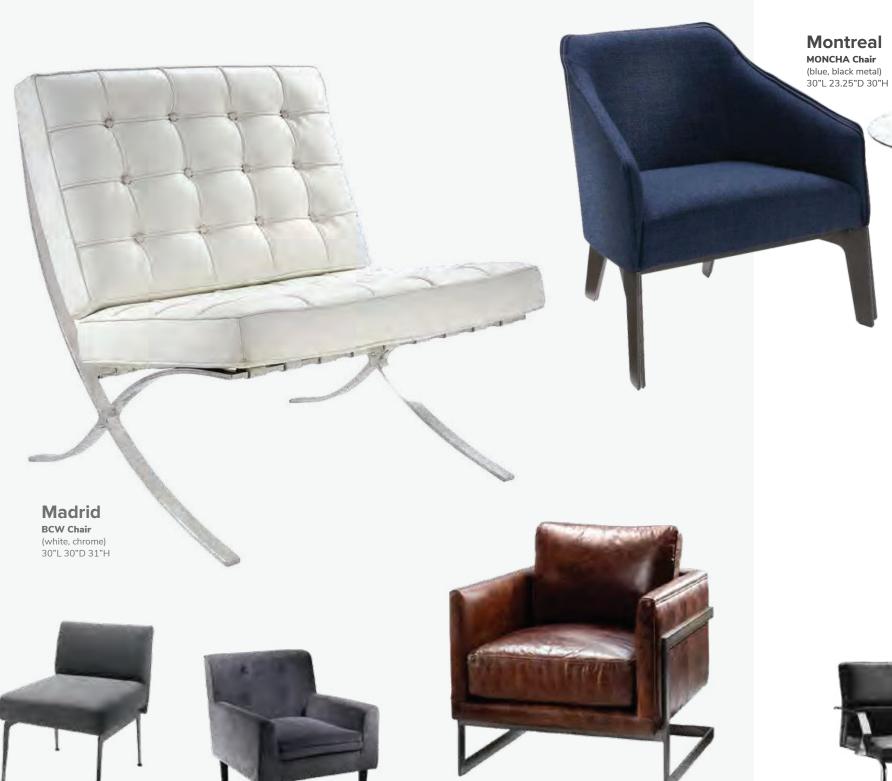

ions**





# FAIRFAX A) FAIRCW Sofa (white vinyl, brushed metal) 62"L 26"D 30"H B) FAIRCW Chair (white vinyl, brushed metal) 27"L 26"D 30"H





#### NAPLES

A) NPLCHR Chair (black vinyl) 36"L 30"D 33.25"H NPLCHP (Powered)

B) NPLSOF Sofa (black vinyl) 87"L 30"D 33.25"H NPLSOP (Powered)

C) NPLLOV Loveseat (black vinyl) 62"L 30"D 33.25"H NPLLOP (Powered)



# **Accent Chairs**

#### **Create Space**

Swivel chairs maximize functionality and allow you to engage safely with those all around. They're particularly helpful in smaller spaces!









#### Meeting & Stage Chairs



Marina Chair
17.5"L 19.5"D 35"H
A) MARCWH (white vinyl)
B) MARCBK (black vinyl)
C) MARCBR (brown fabric)



OCMWHT Meeting Chair 25.5"L 23.5"D 34"H (white vinyl)



# **Accent Chairs**

#### **Accent Chair Styles**











Lena

A) MNCHCH
Munich Armless Chair
(gray fabric)
22.5"L 27"D 28.5"H

B) CNTCHR

B) CNTCHR Century Chair (gray velvet) 30"L 30"D 31"H

C) ATHCHA Atherton Chair (distressed brown leather, blackened steel) 27"L 31"D 30"H

D) PROGB Pro Executive Guest Chair (black vinyl) 24"L 26"D 36"H

E) PASCHR Pasadena Chair (white molded plastic w/ chrome tower base) 27"L 25"D 26"H

F) STECHA Sterling Chair (gray fabric) 33"L 33.5"D 32"H



# **Group Seating**

#### Lounges

Carefully designed lounges deliver a safe and effective setting for casual and relaxed connections. The strategic placement of other furniture pieces—like coffee tables, room dividers, and large plants—helps to maintain order and preserve social distancing protocols while delivering comfortable and safe networking.





D)