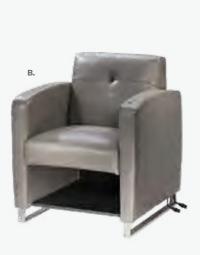

#### **Powered Tech Desk**



#### A) TECH3B Tech Desk, Powered w/ 3 Drawer File Cabinet

(black metal, laminate) 60"L 30"D 30"H

#### B) TECH Tech Desk, Powered (black metal, laminate) 60"L 30"D 30"H

16"L 20"D 28"H

C) TECH3 3 Drawer File Cabinet on Castors (black metal, laminate)



# Take Charge.

#### **Powered Tech Tablet Chair**

Create an engaged learning environment at your next exhibit with the exclusive, powered Tech Tablet Chair. The soft dove gray vinyl chair features a removable white swivel tablet, an under-seat shelf for personal storage and an in-arm charging panel with three USB ports. An additional AC outlet is located at the base of the chair.



A) TCHGRY Tech Tablet Chair (gray vinyl, white metal tablet, chrome base) 30.5"L 29"D 33.5"H

B) TCHP Tech Chair, No Tablet





**Please Note:** Customer is responsible for providing labor and an electrical power source to the furniture. One 110V power source is required for each charging panel. Two charging units can be daisy chained together. 10A max per charging panel.

#### **Powered Products**







FONNERED

#### **CUBPOW Wireless Charging**

Table, Powered (white, AC plug-in) 20"L 20"D 18"H Mobile devices must have Qi wireless charging capability.



Charging
Hub

VILHUB Village Charging Hub (cream)

12"L 12"D 28.25"H



**Please Note:** Customer is responsible for providing labor and an electrical power source to the furniture. One 110V power source is required for each charging panel. Two charging units can be daisy chained together. 10A max per charging panel.



# **Soft Seating**

#### **Create Eng