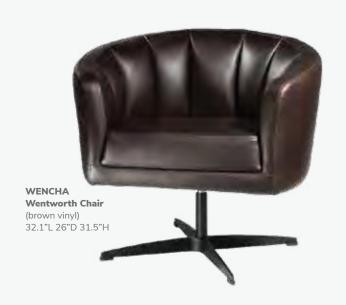

(black fabric) 57"L 35"D 34"H



# **Soft Seating**



#### **Create Engaging Booth Environments**



Palm Beach Sofa & Swanson Chairs 10 'x10' Booth



PALM BEACH PALSOF Sofa (white vinyl, brushed metal) 69"L 29"D 33"H

#### **Soft Seating Collections**





# FAIRFAX A) FAIRCW Sofa (white vinyl, brushed metal) 62"L 26"D 30"H B) FAIRCW Chair (white vinyl, brushed metal) 27"L 26"D 30"H





#### NAPLES

A) NPLCHR Chair (black vinyl) 36"L 30"D 33.25"H NPLCHP (Powered)

B) NPLSOF Sofa (black vinyl) 87"L 30"D 33.25"H NPLSOP (Powered)

C) NPLLOV Loveseat (black vinyl) 62"L 30"D 33.25"H NPLLOP (Powered)



# **Accent Chairs**

#### **Create Space**

Swivel chairs maximize functionality and allow you to engage safely with those all around. They're particularly helpful in smaller spaces!









#### Meeting & Stage Chairs



Marina Chair
17.5"L 19.5"D 35"H
A) MARCWH (white vinyl)
B) MARCBK (black vinyl)
C) MARCBR (brown fabric)



OCMWHT Meeting Chair 25.5"L 23.5"D 34"H (white vinyl)



# **Accent Chairs**

#### **Accent Chair Styles**











Lena

A) MNCHCH
Munich Armless Chair
(gray fabric)
22.5"L 27"D 28.5"H

B) CNTCHR

B) CNTCHR Century Chair (gray velvet) 30"L 30"D 31"H

C) ATHCHA Atherton Chair (distressed brown leather, blackened steel) 27"L 31"D 30"H

D) PROGB Pro Executive Guest Chair (black vinyl) 24"L 26"D 36"H

E) PASCHR Pasadena Chair (white molded plastic w/ chrome tower base) 27"L 25"D 26"H

F) STECHA Sterling Chair (gray fabric) 33"L 33.5"D 32"H



# **Group Seating**

#### Lounges

Carefully designed lounges deliver a safe and effective setting for casual a