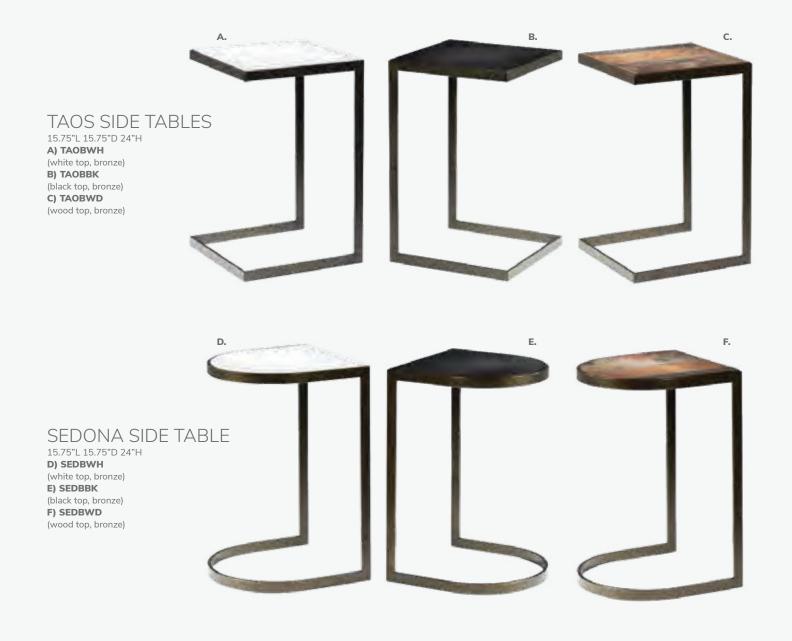

#### FURNITURE RENTAL ORDER FORM

| н | U | R | N | Ш | U | ĸ | Ł |
|---|---|---|---|---|---|---|---|
|   |   |   |   |   |   |   |   |

| Item # | Description                            | Discount | Standard | Qty. | Total |
|--------|----------------------------------------|----------|----------|------|-------|
| F10    | Plastic Side Chair                     | \$ 80.50 | \$112.75 |      | \$    |
| F20    | Padded Side Chair                      | \$110.00 | \$154.00 |      | \$    |
| F30    | Padded Arm Chair                       | \$121.25 | \$169.75 |      | \$    |
| F40    | Padded Counter Stool                   | \$140.00 | \$196.00 |      | \$    |
|        |                                        |          |          |      |       |
| F60    | Cocktail Table 30" H                   | \$154.00 | \$215.50 |      | \$    |
| F70    | Cocktail Table 42"H                    | \$181.25 | \$253.75 |      | \$    |
| F3104  | Black Spandex Drape 42" Cocktail Table | \$ 46.75 | \$ 65.50 |      | \$    |

| Item #         Description         Discount         Standard         Oty.         Total           F80         Literature Rack         \$153.50         \$215.00         \$                                                     | ACC  | ESSORIES                        |          | 3 3.     |      |       |  |
|--------------------------------------------------------------------------------------------------------------------------------------------------------------------------------------------------------------------------------|------|---------------------------------|----------|----------|------|-------|--|
| F100       Wastebasket       \$ 25.25       \$ 35.25       \$                                                                                                                                                                  | Item | # Description                   | Discount | Standard | Qty. | Total |  |
| F110       Easel       \$ 34.75       \$ 48.75         F120       Chrome Sign Frame (22"W x 28"H)       \$125.75       \$176.00       \$                                                                                       | F80  | Literature Rack                 | \$153.50 | \$215.00 |      | \$    |  |
| F120       Chrome Sign Frame (22"W x 28"H)       \$125.75       \$176.00       \$                                                                                                                                              | F100 | Wastebasket                     | \$ 25.25 | \$ 35.25 |      | \$    |  |
| F130       Waterfall Bag Rack       \$140.00       \$196.00       \$         F150       Chrome Bag Holder       \$147.50       \$206.50       \$         F160       Chrome Clothes Tree       \$147.50       \$206.50       \$ | F110 | Easel                           | \$ 34.75 | \$ 48.75 |      | \$    |  |
| F150       Chrome Bag Holder       \$147.50       \$206.50       \$         F160       Chrome Clothes Tree       \$147.50       \$206.50       \$                                                                              | F120 | Chrome Sign Frame (22"W x 28"H) | \$125.75 | \$176.00 |      | \$    |  |
| F160 Chrome Clothes Tree \$147.50 \$206.50 \$                                                                                                                                                                                  | F130 | Waterfall Bag Rack              | \$140.00 | \$196.00 |      | \$    |  |
|                                                                                                                                                                                                                                | F150 | Chrome Bag Holder               | \$147.50 | \$206.50 |      | \$    |  |
| F191 6' Garment Rack w/Wheels \$ 84.75 \$118.75 \$                                                                                                                                                                             | F160 | Chrome Clothes Tree             | \$147.50 | \$206.50 |      | \$    |  |
|                                                                                                                                                                                                                                | F191 | 6' Garment Rack w/Wheels        | \$ 84.75 | \$118.75 |      | \$    |  |