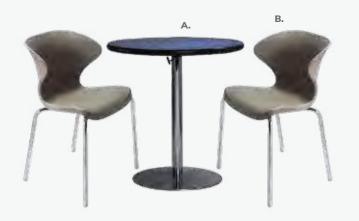

#### Package 2 - 10' x 10' booth

- 1 Vaspoli Cocktail Table 42"H
- 1 Wastebasket
- 2 Bradford Padded Counter Stools
- 1 10 x 10 Carpet

Please select standard carpet color:

OBlue OBlack
ORed OGray

Description

Booth Package 2 (per 10' x 10')

Discount

\$ 546.00

Qty.

Total

Package 2 - 10' x 20' booth

- 1 Vaspoli Cocktail Table 42"H
- 1 Wastebasket
- 2 Bradford Padded Counter Stools
- 1 10 x 20 Carpet

Please select standard