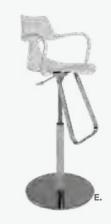

#### Package 2 - 10' x 10' booth

- 1 Vaspoli Cocktail Table 42"H
- 1 Wastebasket
- 2 Bradford Padded Counter Stools
- 1 10 x 10 Carpet

Please select standard carpet color:

OBlue OBlack
ORed OGray

Description

Booth Package 2 (per 10' x 10')

Discount

\$ 546.00

Qty.

Total

Package 2 - 10' x 20' booth

- 1 Vaspoli Cocktail Table 42"H
- 1 Wastebasket
- 2 Bradford Padded Counter Stools
- 1 10 x 20 Carpet

Please select standard