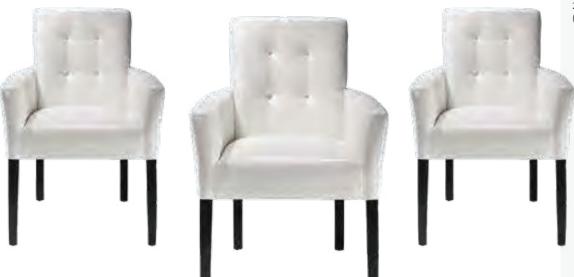

#### FURNITURE RENTAL ORDER FORM

| н | U | R | N | Ш | U | ĸ | Ł |
|---|---|---|---|---|---|---|---|
|   |   |   |   |   |   |   |   |

| Item # | Description                            | Discount | Standard | Qty. | Total |
|--------|----------------------------------------|----------|----------|------|-------|
| F10    | Plastic Side Chair                     | \$ 80.50 | \$112.75 |      | \$    |
| F20    | Padded Side Chair                      | \$110.00 | \$154.00 |      | \$    |
| F30    | Padded Arm Chair                       | \$121.25 | \$169.75 |      | \$    |
| F40    | Padded Counter Stool                   | \$140.00 | \$196.00 |      | \$    |
|        |                                        |          |          |      |       |
| F60    | Cocktail Table 30" H                   | \$154.00 | \$215.50 |      | \$    |
| F70    | Cocktail Table 42"H                    | \$181.25 | \$253.75 |      | \$    |
| F3104  | Black Spandex Drape 42" Cocktail Table | \$ 46.75 | \$ 65.50 |      | \$    |