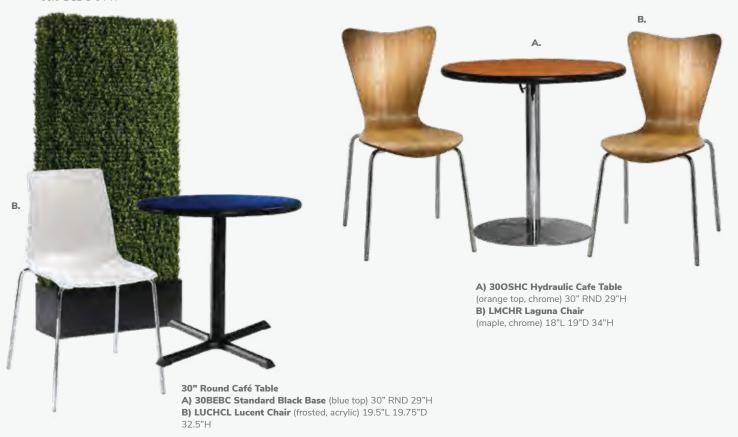

le in Power

End Tables 27"L 23"D 22"H E) E1W (white) F) E1Y (black) G) SYDBEE (blue)

H) SYDWDE (wood)

D) SYDWDC(wood)

#### **REGIS**

(brushed metal)

I) REGBEN Bench Table
47"L 15.5"D 16"H

J) REGOTT End Table
16"L 15.5"D 16.5"H

#### SILVERADO

(glass, chrome)

K) E1E End Table
24" RND 22"H
L) C1E Cocktail Table
36" RND 17"H

#### **WIRELESS**

M) Charging Table, Powered N) CUBPOW (white, AC plug-in) 20"L 20"D 18"H

AURA
Round Table
N) AURA
(white metal)
15" Round 22"H



# **Café Tables**



A) 30MAHC Madison Hydraulic Café Table (chrome base, gray acajou top) 30" RND 29"H B) MALGRN Malba Chair (green) 20"L 20"D 32"H

**HDG7FT 7' Boxwood Hedge** 36.5"L 12"D 84"H

B) MALGRY Malba Chair

(gray) 20"L 20"D 32"H

A) 30BEHC Blue Hydraulic Café Table

(chrome base, blue top) 30" RND 29"H



#### **Customize and Create**

Choose your base, black or chrome, then pick a color that suits your design.





#### Mix & Match

Create your look. Choose from a wide variety of tables and seating options.



C) BLDCRD Blade Chair (red) 20.5"L 19"D 30.5"H

**D) MARCWH Marina Chair** (white vinyl) 17.5"L 19.5"D 35"H



#### Café Tables

Standard Black Base 30" RND 29"H

#### A) 30WH29 (white)

also available

ZTA (Madison/gray
acajou)

30BEBC (blue)

30WDBC (wood)

30BKSC (black)
30AGBC (brushed gunmetal)
30YSHC (brushed yellow)

30GSBC (green)
30OSBC (orange)

36" RND 29"H **36BKSB (black)** 

#### Café Tables

Hydraulic Chrome Base 30" RND 29"H

B) 30GRHC (graphite nebula) also available 30MTHC (maple) 30BRHC (red) 30BEHC (blue) 30WDBB (wood)

30WHHC (white) 30BKHC (black) 30AGHC (brus