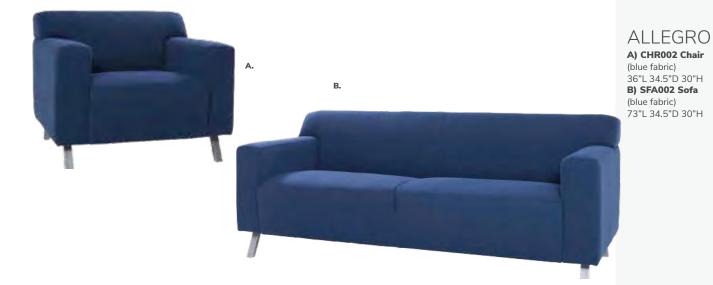

#### Package 3 - 10' x 20' booth

- 1 Metro Chair
- 1 Metro Loveseat
- 1 Tribeca Cocktail Table (Glass Top)
- 1 Wastebasket
- 1 10 x 20 Carpet

Please select standard

carpet colo

OBlue OBlack
ORed OGray
OTuxedo OBlueja

Description

Booth Package 3 (per 10' x 20')

**Discount** \$1,560.00

Qty.

Total

Show Dates: November 19-20, 2023 Show Venue: Austin Convention Center

Deadline to Receive Discount Pricing: Friday, November 3, 2023