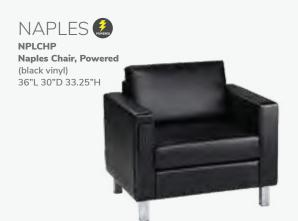

#### FURNITURE RENTAL ORDER FORM

| н | U | R | N | Ш | U | ĸ | Ł |
|---|---|---|---|---|---|---|---|
|   |   |   |   |   |   |   |   |

| Item # | Description                            | Discount | Standard | Qty. | Total |
|--------|----------------------------------------|----------|----------|------|-------|
| F10    | Plastic Side Chair                     | \$ 80.50 | \$112.75 |      | \$    |
| F20    | Padded Side Chair                      | \$110.00 | \$154.00 |      | \$    |
| F30    | Padded Arm Chair                       | \$121.25 | \$169.75 |      | \$    |
| F40    | Padded Counter Stool                   | \$140.00 | \$196.00 |      | \$    |
|        |                                        |          |          |      |       |
| F60    | Cocktail Table 30" H                   | \$154.00 | \$215.50 |      | \$    |
| F70    | Cocktail Table 42"H                    | \$181.25 | \$253.75 |      | \$    |
| F3104  | Black Spandex Drape 42" Cocktail Table | \$ 46.75 | \$ 65.50 |      | \$    |