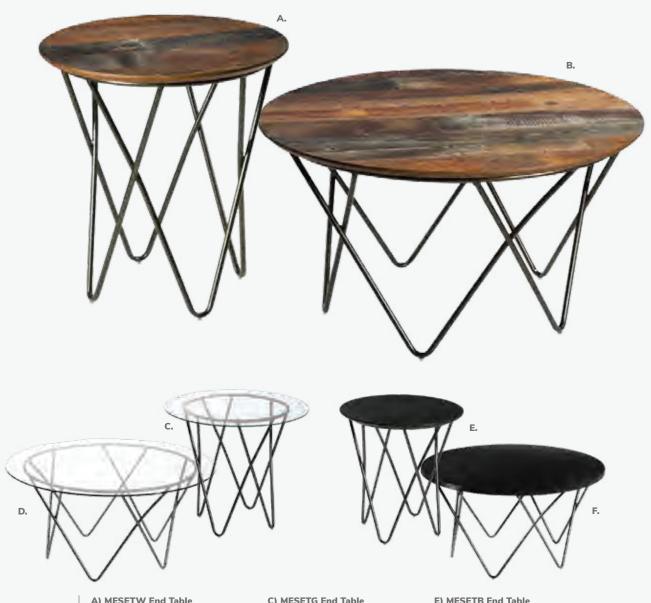

#### FURNITURE RENTAL ORDER FORM

| н | U | R | N | Ш | U | ĸ | Ł |
|---|---|---|---|---|---|---|---|
|   |   |   |   |   |   |   |   |

| Item # | Description                            | Discount | Standard | Qty. | Total |
|--------|----------------------------------------|----------|----------|------|-------|
| F10    | Plastic Side Chair                     | \$ 80.50 | \$112.75 |      | \$    |
| F20    | Padded Side Chair                      | \$110.00 | \$154.00 |      | \$    |
| F30    | Padded Arm Chair                       | \$121.25 | \$169.75 |      | \$    |
| F40    | Padded Counter Stool                   | \$140.00 | \$196.00 |      | \$    |
|        |                                        |          |          |      |       |
| F60    | Cocktail Table 30" H                   | \$154.00 | \$215.50 |      | \$    |
| F70    | Cocktail Table 42"H                    | \$181.25 | \$253.75 |      | \$    |
| F3104  | Black Spandex Drape 42" Cocktail Table | \$ 46.75 | \$ 65.50 |      | \$    |

| Item #         Description         Discount         Standard         Oty.         Total           F80         Literature Rack         \$153.50         \$215.00         \$                                                     | ACC  | ESSORIES                        |          | 3 3.     |      |       |  |
|--------------------------------------------------------------------------------------------------------------------------------------------------------------------------------------------------------------------------------|------|---------------------------------|----------|----------|------|-------|--|
| F100       Wastebasket       \$ 25.25       \$ 35.25       \$                                                                                                                                                                  | Item | # Description                   | Discount | Standard | Qty. | Total |  |
| F110       Easel       \$ 34.75       \$ 48.75         F120       Chrome Sign Frame (22"W x 28"H)       \$125.75       \$176.00       \$                                                                                       | F80  | Literature Rack                 | \$153.50 | \$215.00 |      | \$    |  |
| F120       Chrome Sign Frame (22"W x 28"H)       \$125.75       \$176.00       \$                                                                                                                                              | F100 | Wastebasket                     | \$ 25.25 | \$ 35.25 |      | \$    |  |
| F130       Waterfall Bag Rack       \$140.00       \$196.00       \$         F150       Chrome Bag Holder       \$147.50       \$206.50       \$         F160       Chrome Clothes Tree       \$147.50       \$206.50       \$ | F110 | Easel                           | \$ 34.75 | \$ 48.75 |      | \$    |  |
| F150       Chrome Bag Holder       \$147.50       \$206.50       \$         F160       Chrome Clothes Tree       \$147.50       \$206.50       \$                                                                              | F120 | Chrome Sign Frame (22"W x 28"H) | \$125.75 | \$176.00 |      | \$    |  |
| F160 Chrome Clothes Tree \$147.50 \$206.50 \$                                                                                                                                                                                  | F130 | Waterfall Bag Rack              | \$140.00 | \$196.00 |      | \$    |  |
|                                                                                                                                                                                                                                | F150 | Chrome Bag Holder               | \$147.50 | \$206.50 |      | \$    |  |
| F191 6' Garment Rack w/Wheels \$ 84.75 \$118.75 \$                                                                                                                                                                             | F160 | Chrome Clothes Tree             | \$147.50 | \$206.50 |      | \$    |  |
|                                                                                                                                                                                                                                | F191 | 6' Garment Rack w/Wheels        | \$ 84.75 | \$118.75 |      | \$    |  |