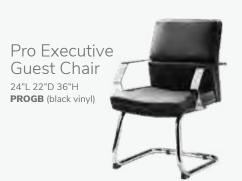

#### FURNITURE RENTAL ORDER FORM

| н | U | R | N | Ш | U | ĸ | Ł |
|---|---|---|---|---|---|---|---|
|   |   |   |   |   |   |   |   |

| Item # | Description                            | Discount | Standard | Qty. | Total |
|--------|----------------------------------------|----------|----------|------|-------|
| F10    | Plastic Side Chair                     | \$ 80.50 | \$112.75 |      | \$    |
| F20    | Padded Side Chair                      | \$110.00 | \$154.00 |      | \$    |
| F30    | Padded Arm Chair                       | \$121.25 | \$169.75 |      | \$    |
| F40    | Padded Counter Stool                   | \$140.00 | \$196.00 |      | \$    |
|        |                                        |          |          |      |       |
| F60    | Cocktail Table 30" H                   | \$154.00 | \$215.50 |      | \$    |
| F70    | Cocktail Table 42"H                    | \$181.25 | \$253.75 |      | \$    |
| F3104  | Black Spandex Drape 42" Cocktail Table | \$ 46.75 | \$ 65.50 |      | \$    |