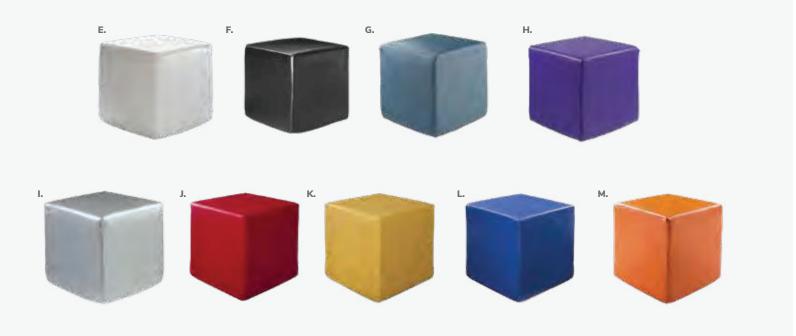

#### **GRID WALL**

Each Panel is 2'x 8' with a 3" x 3" grid.

At least two panels are needed to be free standing without the use of feet.

| Item # | Description       | Discount | Standard | Qty. | Total |     |   |
|--------|-------------------|----------|----------|------|-------|-----|---|
| F550   | 2' x 8' Grid Wall | \$151.25 | \$211.75 |      | \$    |     |   |
| F5501  | Pair of feet      | \$ 59.25 | \$ 83.00 |      | \$    |     |   |
|        |                   |          |          |      |       | Har | - |

| TACK B | OARD                        |          |          |      |       |                   |                    |
|--------|-----------------------------|----------|----------|------|-------|-------------------|--------------------|
| Item # | Description                 | Discount | Standard | Qty. | Total |                   |                    |
| F640   | Style A - 4' w x 8' h Panel | \$260.00 | \$364.00 |      | \$    |                   |                    |
| F660   | Style B - 8' w x 4' h Panel | \$260.00 | \$364.00 |      | \$    | _                 | Style B            |
|        |                             |          |          |      |       | Vertical to Floor | Horizontal off Flo |
|        |                             |          |          |      |       |                   | (30" Off the Floo  |