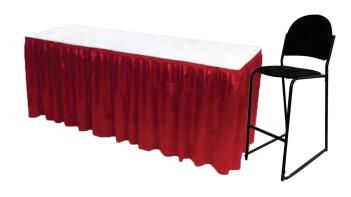

#### TABLE RENTAL ORDER FORM

(actual colors may vary)

#### **DISPLAY TABLES** (Price includes top covered with white vinyl and 3 sides skirted)

| Description          | Discount | Standard | Û Qty. | Total |
|----------------------|----------|----------|--------|-------|
| 4' L x 24" W x 30" H | \$156.75 | \$219.50 |        | \$    |
| 4' L x 24" W x 42" H | \$203.25 | \$284.50 |        | \$    |
| 6' L x 24" W x 30" H | \$178.50 | \$250.00 |        | \$    |
| 6' L x 24" W x 42" H | \$231.50 | \$324.00 |        | \$    |
| 8' L x 24" W x 30" H | \$216.00 | \$302.50 |        | \$    |
| 8' L x 24" W x 42" H | \$263.25 | \$368.50 |        | \$    |
| 4th Side Skirt 30"   | \$ 53.00 | \$ 74.25 |        | \$    |
| 4th Side Skirt 42"   | \$ 59.25 | \$ 83.00 |        | \$    |

Please select skirt color: O Blue

- O Black O Gray
- O White
- O Un-skirted

Undraped Tables - 25% off of skirted rate.