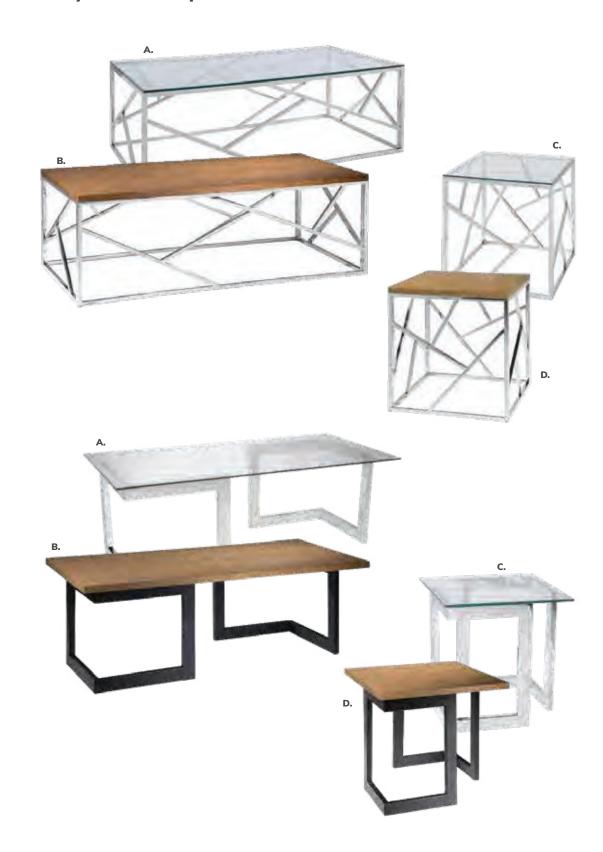

#### FURNITURE RENTAL ORDER FORM

| н | U | R | N | Ш | U | ĸ | Ł |
|---|---|---|---|---|---|---|---|
|   |   |   |   |   |   |   |   |

| Item # | Description                            | Discount | Standard | Qty. | Total |
|--------|----------------------------------------|----------|----------|------|-------|
| F10    | Plastic Side Chair                     | \$ 80.50 | \$112.75 |      | \$    |
| F20    | Padded Side Chair                      | \$110.00 | \$154.00 |      | \$    |
| F30    | Padded Arm Chair                       | \$121.25 | \$169.75 |      | \$    |
| F40    | Padded Counter Stool                   | \$140.00 | \$196.00 |      | \$    |
|        |                                        |          |          |      |       |
| F60    | Cocktail Table 30" H                   | \$154.00 | \$215.50 |      | \$    |
| F70    | Cocktail Table 42"H                    | \$181.25 | \$253.75 |      | \$    |
| F3104  | Black Spandex Drape 42" Cocktail Table | \$ 46.75 | \$ 65.50 |      | \$    |

| Item #         Description         Discount         Standard         Oty.         Total           F80         Literature Rack         \$153.50         \$215.00         \$                                                     | ACC  | ESSORIES                        |          | 3 3.     |      |       |  |
|--------------------------------------------------------------------------------------------------------------------------------------------------------------------------------------------------------------------------------|------|---------------------------------|----------|----------|------|-------|--|
| F100       Wastebasket       \$ 25.25       \$ 35.25       \$                                                                                                                                                                  | Item | # Description                   | Discount | Standard | Qty. | Total |  |
| F110       Easel       \$ 34.75       \$ 48.75         F120       Chrome Sign Frame (22"W x 28"H)       \$125.75       \$176.00       \$                                                                                       | F80  | Literature Rack                 | \$153.50 | \$215.00 |      | \$    |  |
| F120       Chrome Sign Frame (22"W x 28"H)       \$125.75       \$176.00       \$                                                                                                                                              | F100 | Wastebasket                     | \$ 25.25 | \$ 35.25 |      | \$    |  |
| F130       Waterfall Bag Rack       \$140.00       \$196.00       \$         F150       Chrome Bag Holder       \$147.50       \$206.50       \$         F160       Chrome Clothes Tree       \$147.50       \$206.50       \$ | F110 | Easel                           | \$ 34.75 | \$ 48.75 |      | \$    |  |
| F150       Chrome Bag Holder       \$147.50       \$206.50       \$         F160       Chrome Clothes Tree       \$147.50       \$206.50       \$                                                                              | F120 | Chrome Sign Frame (22"W x 28"H) | \$125.75 | \$176.00 |      | \$    |  |
| F160 Chrome Clothes Tree \$147.50 \$206.50 \$                                                                                                                                                                                  | F130 | Waterfall Bag Rack              | \$140.00 | \$196.00 |      | \$    |  |
|                                                                                                                                                                                                                                | F150 | Chrome Bag Holder               | \$147.50 | \$206.50 |      | \$    |  |
| F191 6' Garment Rack w/Wheels \$ 84.75 \$118.75 \$                                                                                                                                                                             | F160 | Chrome Clothes Tree             | \$147.50 | \$206.50 |      | \$    |  |
|                                                                                                                                                                                                                                | F191 | 6' Garment Rack w/Wheels        | \$ 84.75 | \$118.75 |      | \$    |  |