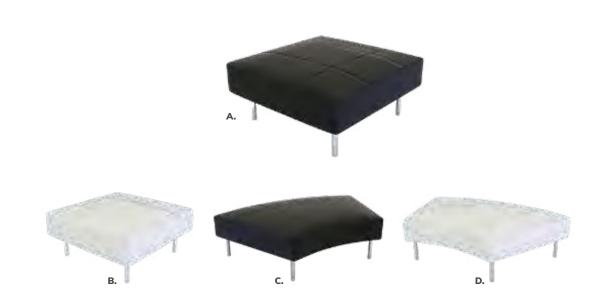

#### FURNITURE RENTAL ORDER FORM

| н | U | R | N | Ш | U | ĸ | Ł |
|---|---|---|---|---|---|---|---|
|   |   |   |   |   |   |   |   |

| Item # | Description                            | Discount | Standard | Qty. | Total |
|--------|----------------------------------------|----------|----------|------|-------|
| F10    | Plastic Side Chair                     | \$ 80.50 | \$112.75 |      | \$    |
| F20    | Padded Side Chair                      | \$110.00 | \$154.00 |      | \$    |
| F30    | Padded Arm Chair                       | \$121.25 | \$169.75 |      | \$    |
| F40    | Padded Counter Stool                   | \$140.00 | \$196.00 |      | \$    |
|        |                                        |          |          |      |       |
| F60    | Cocktail Table 30" H                   | \$154.00 | \$215.50 |      | \$    |
| F70    | Cocktail Table 42"H                    | \$181.25 | \$253.75 |      | \$    |
| F3104  | Black Spandex Drape 42" Cocktail Table | \$ 46.75 | \$ 65.50 |      | \$    |

| Item #         Description         Discount         Standard         Oty.         Total           F80         Literature Rack         \$153.50         \$215.00         \$                                                     | ACC  | ESSORIES                        |          | 3 3.     |      |       |  |
|--------------------------------------------------------------------------------------------------------------------------------------------------------------------------------------------------------------------------------|------|---------------------------------|----------|----------|------|-------|--|
| F100       Wastebasket       \$ 25.25       \$ 35.25       \$                                                                                                                                                                  | Item | # Description                   | Discount | Standard | Qty. | Total |  |
| F110       Easel       \$ 34.75       \$ 48.75         F120       Chrome Sign Frame (22"W x 28"H)       \$125.75       \$176.00       \$                                                                                       | F80  | Literature Rack                 | \$153.50 | \$215.00 |      | \$    |  |
| F120       Chrome Sign Frame (22"W x 28"H)       \$125.75       \$176.00       \$                                                                                                                                              | F100 | Wastebasket                     | \$ 25.25 | \$ 35.25 |      | \$    |  |
| F130       Waterfall Bag Rack       \$140.00       \$196.00       \$         F150       Chrome Bag Holder       \$147.50       \$206.50       \$         F160       Chrome Clothes Tree       \$147.50       \$206.50       \$ | F110 | Easel                           | \$ 34.75 | \$ 48.75 |      | \$    |  |
| F150       Chrome Bag Holder       \$147.50       \$206.50       \$         F160       Chrome Clothes Tree       \$147.50       \$206.50       \$                                                                              | F120 | Chrome Sign Frame (22"W x 28"H) | \$125.75 | \$176.00 |      | \$    |  |
| F160 Chrome Clothes Tree \$147.50 \$206.50 \$                                                                                                                                                                                  | F130 | Waterfall Bag Rack              | \$140.00 | \$196.00 |      | \$    |  |
|                                                                                                                                                                                                                                | F150 | Chrome Bag Holder               | \$147.50 | \$206.50 |      | \$    |  |
| F191 6' Garment Rack w/Wheels \$ 84.75 \$118.75 \$                                                                                                                                                                             | F160 | Chrome Clothes Tree             | \$147.50 | \$206.50 |      | \$    |  |
|                                                                                                                                                                                                                                | F191 | 6' Garment Rack w/Wheels        | \$ 84.75 | \$118.75 |      | \$    |  |