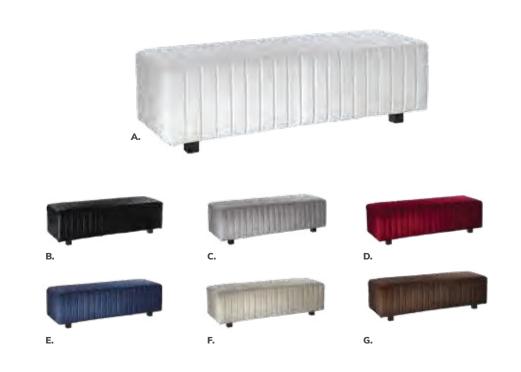

#### FURNITURE RENTAL ORDER FORM

| н | U | R | N | Ш | U | ĸ | Ł |
|---|---|---|---|---|---|---|---|
|   |   |   |   |   |   |   |   |

| Item # | Description                            | Discount | Standard | Qty. | Total |
|--------|----------------------------------------|----------|----------|------|-------|
| F10    | Plastic Side Chair                     | \$ 80.50 | \$112.75 |      | \$    |
| F20    | Padded Side Chair                      | \$110.00 | \$154.00 |      | \$    |
| F30    | Padded Arm Chair                       | \$121.25 | \$169.75 |      | \$    |
| F40    | Padded Counter Stool                   | \$140.00 | \$196.00 |      | \$    |
|        |                                        |          |          |      |       |
| F60    | Cocktail Table 30" H                   | \$154.00 | \$215.50 |      | \$    |
| F70    | Cocktail Table 42"H                    | \$181.25 | \$253.75 |      | \$    |
| F3104  | Black Spandex Drape 42" Cocktail Table | \$ 46.75 | \$ 65.50 |      | \$    |

| Item #         Description         Discount         Standard         Oty.         Total           F80         Literature Rack         \$153.50         \$215.00         \$                                                     | ACC  | ESSORIES                        |          | 3 3.     |      |       |  |
|--------------------------------------------------------------------------------------------------------------------------------------------------------------------------------------------------------------------------------|------|---------------------------------|----------|----------|------|-------|--|
| F100       Wastebasket       \$ 25.25       \$ 35.25       \$                                                                                                                                                                  | Item | # Description                   | Discount | Standard | Qty. | Total |  |
| F110       Easel       \$ 34.75       \$ 48.75         F120       Chrome Sign Frame (22"W x 28"H)       \$125.75       \$176.00       \$                                                                                       | F80  | Literature Rack                 | \$153.50 | \$215.00 |      | \$    |  |
| F120       Chrome Sign Frame (22"W x 28"H)       \$125.75       \$176.00       \$                                                                                                                                              | F100 | Wastebasket                     | \$ 25.25 | \$ 35.25 |      | \$    |  |
| F130       Waterfall Bag Rack       \$140.00       \$196.00       \$         F150       Chrome Bag Holder       \$147.50       \$206.50       \$         F160       Chrome Clothes Tree       \$147.50       \$206.50       \$ | F110 | Easel                           | \$ 34.75 | \$ 48.75 |      | \$    |  |
| F150       Chrome Bag Holder       \$147.50       \$206.50       \$         F160       Chrome Clothes Tree       \$147.50       \$206.50       \$                                                                              | F120 | Chrome Sign Frame (22"W x 28"H) | \$125.75 | \$176.00 |      | \$    |  |
| F160 Chrome Clothes Tree \$147.50 \$206.50 \$                                                                                                                                                                                  | F130 | Waterfall Bag Rack              | \$140.00 | \$196.00 |      | \$    |  |
|                                                                                                                                                                                                                                | F150 | Chrome Bag Holder               | \$147.50 | \$206.50 |      | \$    |  |
| F191 6' Garment Rack w/Wheels \$ 84.75 \$118.75 \$                                                                                                                                                                             | F160 | Chrome Clothes Tree             | \$147.50 | \$206.50 |      | \$    |  |
|                                                                                                                                                                                                                                | F191 | 6' Garment Rack w/Wheels        | \$ 84.75 | \$118.75 |      | \$    |  |