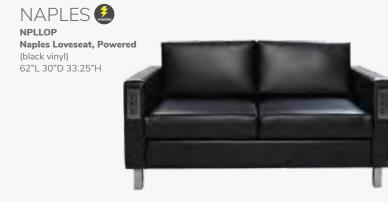

#### FURNITURE RENTAL ORDER FORM

| н | U | R | N | Ш | U | ĸ | Ł |
|---|---|---|---|---|---|---|---|
|   |   |   |   |   |   |   |   |

| Item # | Description                            | Discount | Standard | Qty. | Total |
|--------|----------------------------------------|----------|----------|------|-------|
| F10    | Plastic Side Chair                     | \$ 80.50 | \$112.75 |      | \$    |
| F20    | Padded Side Chair                      | \$110.00 | \$154.00 |      | \$    |
| F30    | Padded Arm Chair                       | \$121.25 | \$169.75 |      | \$    |
| F40    | Padded Counter Stool                   | \$140.00 | \$196.00 |      | \$    |
|        |                                        |          |          |      |       |
| F60    | Cocktail Table 30" H                   | \$154.00 | \$215.50 |      | \$    |
| F70    | Cocktail Table 42"H                    | \$181.25 | \$253.75 |      | \$    |
| F3104  | Black Spandex Drape 42" Cocktail Table | \$ 46.75 | \$ 65.50 |      | \$    |