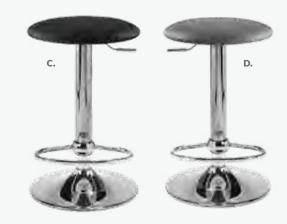

#### Package 2 - 10' x 10' booth

- 1 Vaspoli Cocktail Table 42"H
- 1 Wastebasket
- 2 Bradford Padded Counter Stools
- 1 10 x 10 Carpet

Please select standard carpet color:

OBlue OBlack
ORed OGray

Description

Booth Package 2 (per 10' x 10')

Discount

\$ 546.00

Qty.

Total

Package 2 - 10' x 20' booth

- 1 Vaspoli Cocktail Table 42"H
- 1 Wastebasket
- 2 Bradford Padded Counter Stools
- 1 10 x 20 Carpet

Please select standard

arpet color

○ Blue○ Black○ Red○ Gray○ Tuxedo○ Blueja;

Description

Booth Package 2 (per 10' x 20')

Discount

\$ 778.00

Qty.

Total