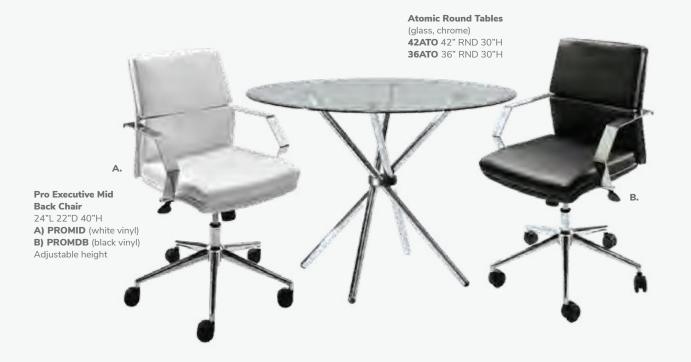

#### FURNITURE RENTAL ORDER FORM

| н | U | R | N | Ш | U | ĸ | Ł |
|---|---|---|---|---|---|---|---|
|   |   |   |   |   |   |   |   |

| Item # | Description                            | Discount | Standard | Qty. | Total |
|--------|----------------------------------------|----------|----------|------|-------|
| F10    | Plastic Side Chair                     | \$ 80.50 | \$112.75 |      | \$    |
| F20    | Padded Side Chair                      | \$110.00 | \$154.00 |      | \$    |
| F30    | Padded Arm Chair                       | \$121.25 | \$169.75 |      | \$    |
| F40    | Padded Counter Stool                   | \$140.00 | \$196.00 |      | \$    |
|        |                                        |          |          |      |       |
| F60    | Cocktail Table 30" H                   | \$154.00 | \$215.50 |      | \$    |
| F70    | Cocktail Table 42"H                    | \$181.25 | \$253.75 |      | \$    |
| F3104  | Black Spandex Drape 42" Cocktail Table | \$ 46.75 | \$ 65.50 |      | \$    |