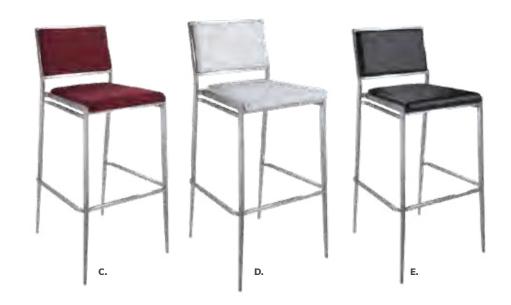

#### FURNITURE RENTAL ORDER FORM

| н | U | R | N | Ш | U | ĸ | Ł |
|---|---|---|---|---|---|---|---|
|   |   |   |   |   |   |   |   |

| Item # | Description                            | Discount | Standard | Qty. | Total |
|--------|----------------------------------------|----------|----------|------|-------|
| F10    | Plastic Side Chair                     | \$ 80.50 | \$112.75 |      | \$    |
| F20    | Padded Side Chair                      | \$110.00 | \$154.00 |      | \$    |
| F30    | Padded Arm Chair                       | \$121.25 | \$169.75 |      | \$    |
| F40    | Padded Counter Stool                   | \$140.00 | \$196.00 |      | \$    |
|        |                                        |          |          |      |       |
| F60    | Cocktail Table 30" H                   | \$154.00 | \$215.50 |      | \$    |
| F70    | Cocktail Table 42"H                    | \$181.25 | \$253.75 |      | \$    |
| F3104  | Black Spandex Drape 42" Cocktail Table | \$ 46.75 | \$ 65.50 |      | \$    |