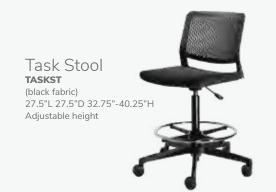

#### FURNITURE RENTAL ORDER FORM

| н | U | R | N | Ш | U | ĸ | Ł |
|---|---|---|---|---|---|---|---|
|   |   |   |   |   |   |   |   |

| Item # | Description                            | Discount | Standard | Qty. | Total |
|--------|----------------------------------------|----------|----------|------|-------|
| F10    | Plastic Side Chair                     | \$ 80.50 | \$112.75 |      | \$    |
| F20    | Padded Side Chair                      | \$110.00 | \$154.00 |      | \$    |
| F30    | Padded Arm Chair                       | \$121.25 | \$169.75 |      | \$    |
| F40    | Padded Counter Stool                   | \$140.00 | \$196.00 |      | \$    |
|        |                                        |          |          |      |       |
| F60    | Cocktail Table 30" H                   | \$154.00 | \$215.50 |      | \$    |
| F70    | Cocktail Table 42"H                    | \$181.25 | \$253.75 |      | \$    |
| F3104  | Black Spandex Drape 42" Cocktail Table | \$ 46.75 | \$ 65.50 |      | \$    |