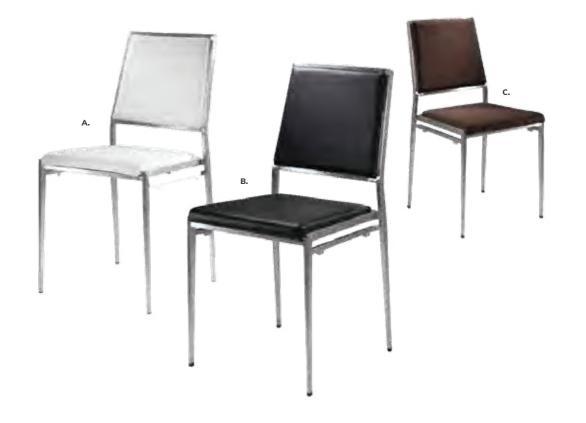

#### FURNITURE RENTAL ORDER FORM

| н | U | R | N | Ш | U | ĸ | Ł |
|---|---|---|---|---|---|---|---|
|   |   |   |   |   |   |   |   |

| Item # | Description                            | Discount | Standard | Qty. | Total |
|--------|----------------------------------------|----------|----------|------|-------|
| F10    | Plastic Side Chair                     | \$ 80.50 | \$112.75 |      | \$    |
| F20    | Padded Side Chair                      | \$110.00 | \$154.00 |      | \$    |
| F30    | Padded Arm Chair                       | \$121.25 | \$169.75 |      | \$    |
| F40    | Padded Counter Stool                   | \$140.00 | \$196.00 |      | \$    |
|        |                                        |          |          |      |       |
| F60    | Cocktail Table 30" H                   | \$154.00 | \$215.50 |      | \$    |
| F70    | Cocktail Table 42"H                    | \$181.25 | \$253.75 |      | \$    |
| F3104  | Black Spandex Drape 42" Cocktail Table | \$ 46.75 | \$ 65.50 |      | \$    |