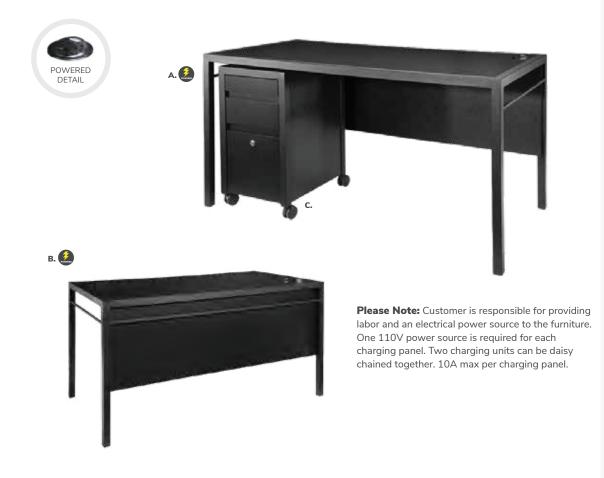

NP (solid) Black Top VNTBNP (solid)

Café Tables



Please Note: Customer is responsible for providing labor and an electrical power source to the furniture. One 110V power source is required for each charging panel. Two charging units can be daisy chained together. 10A max per charging panel. Ventura Powered Café Tables 72.25"L 26.25"D 30"H (silver frame)

A) VNTCBK (black top) B) VNTCWH (white top)

**Ventura Communal** Café Tables (silver frame) 72.25"L 26.25"D 30"H

Maple Top C) VNTCMN (solid) **VNTCMW** (grommets)

White Top **D) VNTCWW** (grommets) VNTCWN (solid)

Black Top E) VNTCBN (solid)



# **Office Essentials**







MADISON **A) JD8 Madison Executive Desk** (gray acajou) 60"L 30"D 29"H

B) PROEXE Pro Executive High Back Chair (white classic vinyl) 25"L 24"D 48"H Adjustable



#### **Lighting & Shelving**



A) TECH3B Tech Desk, Powered, w/ 3 Drawer File Cabinet (black metal, laminate) 60"L 30"D 30"H

B) TECH Tech Desk, Powered (black metal, laminate) 60"L 30"D 30"H

C) TECH3 3 Drawer File Cabinet on Castors (black metal, laminate) 16"L 20"D 28"H

SHELVING A) PSHCCS

Posh Shelving (chrome, acrylic) 36"L 18"D 72"H B) BC8 Madison Bookcase (gray acajou)

36"L 12"D 72"H



# **Show Essentials**



#### Midtown Powered Counter

Metallic pewter gray curved counter with taupe-colored glass top features two AC outlets, three USB charging outlets, locking storage cabinet and two shelves.







#### Midtown Bar

Metallic pewter gray curved bar with taupe-colored glass top features locking cabinet for storage and two shelves.



**Please Note:** Customer is responsible