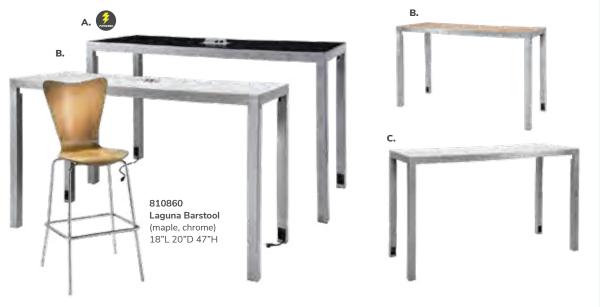

#### FURNITURE RENTAL ORDER FORM

| н | U | R | N | Ш | U | ĸ | Ł |
|---|---|---|---|---|---|---|---|
|   |   |   |   |   |   |   |   |

| Item # | Description                            | Discount | Standard | Qty. | Total |
|--------|----------------------------------------|----------|----------|------|-------|
| F10    | Plastic Side Chair                     | \$ 80.50 | \$112.75 |      | \$    |
| F20    | Padded Side Chair                      | \$110.00 | \$154.00 |      | \$    |
| F30    | Padded Arm Chair                       | \$121.25 | \$169.75 |      | \$    |
| F40    | Padded Counter Stool                   | \$140.00 | \$196.00 |      | \$    |
|        |                                        |          |          |      |       |
| F60    | Cocktail Table 30" H                   | \$154.00 | \$215.50 |      | \$    |
| F70    | Cocktail Table 42"H                    | \$181.25 | \$253.75 |      | \$    |
| F3104  | Black Spandex Drape 42" Cocktail Table | \$ 46.75 | \$ 65.50 |      | \$    |