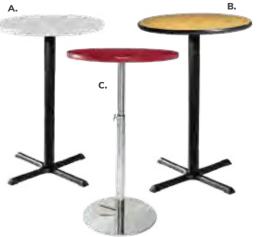

#### **DISPLAY TABLES** (Price includes top covered with white vinyl and 3 sides skirted)

| Description          | Discount | Standard | Û Qty. | Total |
|----------------------|----------|----------|--------|-------|
| 4' L x 24" W x 30" H | \$156.75 | \$219.50 |        | \$    |
| 4' L x 24" W x 42" H | \$203.25 | \$284.50 |        | \$    |
| 6' L x 24" W x 30" H | \$178.50 | \$250.00 |        | \$    |
| 6' L x 24" W x 42" H | \$231.50 | \$324.00 |        | \$    |
| 8' L x 24" W x 30" H | \$216.00 | \$302.50 |        | \$    |
| 8' L x 24" W x 42" H | \$263.25 | \$368.50 |        | \$    |
| 4th Side Skirt 30"   | \$ 53.00 | \$ 74.25 |        | \$    |
| 4th Side Skirt 42"   | \$ 59.25 | \$ 83.00 |        | \$    |

Please select skirt color: O Blue

- O Black O Gray
- O White
- O Un-skirted

Undraped Tables - 25% off of skirted rate.