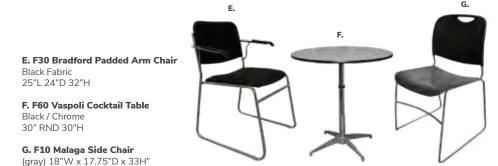

#### Package 2 - 10' x 10' booth

- 1 Vaspoli Cocktail Table 42"H
- 1 Wastebasket
- 2 Bradford Padded Counter Stools
- 1 10 x 10 Carpet

Please select standard carpet color:

OBlue OBlack
ORed OGray

Description

Booth Package 2 (per 10' x 10')

Discount

\$ 546.00

Qty.

Total

Package 2 - 10' x 20' booth

- 1 Vaspoli Cocktail Table 42"H
- 1 Wastebasket
- 2 Bradford Padded Counter Stools
- 1 10 x 20 Carpet

Please select standard

#### FURNITURE RENTAL ORDER FORM

| н | U | R | N | Ш | U | ĸ | Ł |
|---|---|---|---|---|---|---|---|
|   |   |   |   |   |   |   |   |

| Item # | Description                            | Discount | Standard | Qty. | Total |
|--------|----------------------------------------|----------|----------|------|-------|
| F10    | Plastic Side Chair                     | \$ 80.50 | \$112.75 |      | \$    |
| F20    | Padded Side Chair                      | \$110.00 | \$154.00 |      | \$    |
| F30    | Padded Arm Chair                       | \$121.25 | \$169.75 |      | \$    |
| F40    | Padded Counter Stool                   | \$140.00 | \$196.00 |      | \$    |
|        |                                        |          |          |      |       |
| F60    | Cocktail Table 30" H                   | \$154.00 | \$215.50 |      | \$    |
| F70    | Cocktail Table 42"H                    | \$181.25 | \$253.75 |      | \$    |
| F3104  | Black Spandex Drape 42" Cocktail Table | \$ 46.75 | \$ 65.50 |      | \$    |