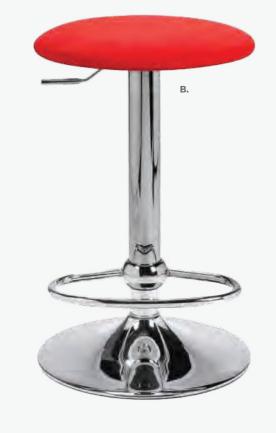

#### Package 2 - 10' x 10' booth

- 1 Vaspoli Cocktail Table 42"H
- 1 Wastebasket
- 2 Bradford Padded Counter Stools
- 1 10 x 10 Carpet

Please select standard carpet color:

OBlue OBlack
ORed OGray

Description

Booth Package 2 (per 10' x 10')

Discount

\$ 546.00

Qty.

Total

Package 2 - 10' x 20' booth

- 1 Vaspoli Cocktail Table 42"H
- 1 Wastebasket
- 2 Bradford Padded Counter Stools
- 1 10 x 20 Carpet

Please select standard