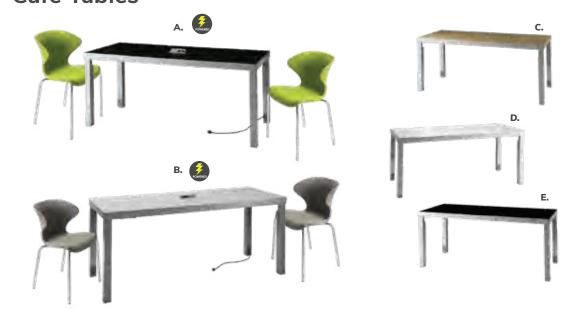

#### FURNITURE RENTAL ORDER FORM

| н | U | R | N | Ш | U | ĸ | Ł |
|---|---|---|---|---|---|---|---|
|   |   |   |   |   |   |   |   |

| Item # | Description                            | Discount | Standard | Qty. | Total |
|--------|----------------------------------------|----------|----------|------|-------|
| F10    | Plastic Side Chair                     | \$ 80.50 | \$112.75 |      | \$    |
| F20    | Padded Side Chair                      | \$110.00 | \$154.00 |      | \$    |
| F30    | Padded Arm Chair                       | \$121.25 | \$169.75 |      | \$    |
| F40    | Padded Counter Stool                   | \$140.00 | \$196.00 |      | \$    |
|        |                                        |          |          |      |       |
| F60    | Cocktail Table 30" H                   | \$154.00 | \$215.50 |      | \$    |
| F70    | Cocktail Table 42"H                    | \$181.25 | \$253.75 |      | \$    |
| F3104  | Black Spandex Drape 42" Cocktail Table | \$ 46.75 | \$ 65.50 |      | \$    |