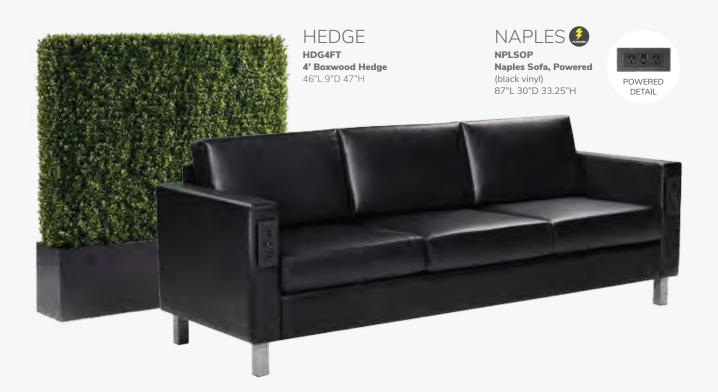

#### **GRID WALL**

Each Panel is 2'x 8' with a 3" x 3" grid.

At least two panels are needed to be free standing without the use of feet.

| Item # | Description       | Discount | Standard | Qty. | Total |     |   |
|--------|-------------------|----------|----------|------|-------|-----|---|
| F550   | 2' x 8' Grid Wall | \$151.25 | \$211.75 |      | \$    |     |   |
| F5501  | Pair of feet      | \$ 59.25 | \$ 83.00 |      | \$    |     |   |
|        |                   |          |          |      |       | Har | - |

| TACK B | OARD                        |          |          |      |       |                   |                    |
|--------|-----------------------------|----------|----------|------|-------|-------------------|--------------------|
| Item # | Description                 | Discount | Standard | Qty. | Total |                   |                    |
| F640   | Style A - 4' w x 8' h Panel | \$260.00 | \$364.00 |      | \$    |                   |                    |
| F660   | Style B - 8' w x 4' h Panel | \$260.00 | \$364.00 |      | \$    | _                 | Style B            |
|        |                             |          |          |      |       | Vertical to Floor | Horizontal off Flo |
|        |                             |          |          |      |       |                   | (30" Off the Floo  |