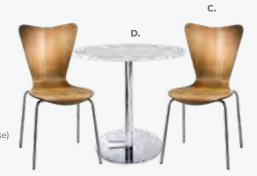

#### Package 2 - 10' x 10' booth

- 1 Vaspoli Cocktail Table 42"H
- 1 Wastebasket
- 2 Bradford Padded Counter Stools
- 1 10 x 10 Carpet

Please select standard carpet color:

OBlue OBlack
ORed OGray

Description

Booth Package 2 (per 10' x 10')

Discount

\$ 546.00

Qty.

Total

Package 2 - 10' x 20' booth

- 1 Vaspoli Cocktail Table 42"H
- 1 Wastebasket
- 2 Bradford Padded Counter Stools
- 1 10 x 20 Carpet

Please select standard

arpet color

○ Blue○ Black○ Red○ Gray○ Tuxedo○ Blueja;

Description

Booth Package 2 (per 10' x 20')

Discount

\$ 778.00

Qty.

Total