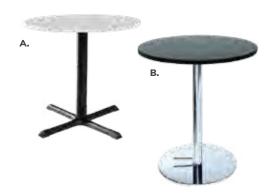

WDC(wood)

#### **REGIS**

(brushed metal)

I) REGBEN Bench Table
47"L 15.5"D 16"H

J) REGOTT End Table
16"L 15.5"D 16.5"H

#### SILVERADO

(glass, chrome)

K) E1E End Table
24" RND 22"H
L) C1E Cocktail Table
36" RND 17"H

#### **WIRELESS**

M) Charging Table, Powered N) CUBPOW (white, AC plug-in) 20"L 20"D 18"H

AURA
Round Table
N) AURA
(white metal)
15" Round 22"H



# **Café Tables**



A) 30MAHC Madison Hydraulic Café Table (chrome base, gray acajou top) 30" RND 29"H B) MALGRN Malba Chair (green) 20"L 20"D 32"H

**HDG7FT 7' Boxwood Hedge** 36.5"L 12"D 84"H

B) MALGRY Malba Chair

(gray) 20"L 20"D 32"H

A) 30BEHC Blue Hydraulic Café Table

(chrome base, blue top) 30" RND 29"H



#### **Customize and Create**

Choose your base, black or chrome, then pick a color that suits your design.





#### Mix & Match

Create your look. Choose from a wide variety of tables and seating options.



C) BLDCRD Blade Chair (red) 20.5"L 19"D 30.5"H

**D) MARCWH Marina Chair** (white vinyl) 17.5"L 19.5"D 35"H



#### Café Tables

Standard Black Base 30" RND 29"H

#### A) 30WH29 (white)

also available

ZTA (Madison/gray
acajou)

30BEBC (blue)

30WDBC (wood)

30BKSC (black)
30AGBC (brushed gunmetal)
30YSHC (brushed yellow)

30GSBC (green)
30OSBC (orange)

36" RND 29"H **36BKSB (black)** 

#### Café Tables

Hydraulic Chrome Base 30" RND 29"H

B) 30GRHC (graphite nebula) also available 30MTHC (maple) 30BRHC (red) 30BEHC (blue) 30WDBB (wood)

30WHHC (white) 30BKHC (black) 30AGHC (brushed gunmetal) 30YSBC (brushed yellow)

30GSHC (green) 30OSHC (orange)

36" RND 29"H
36WTHC (white)
36GRHC (grap