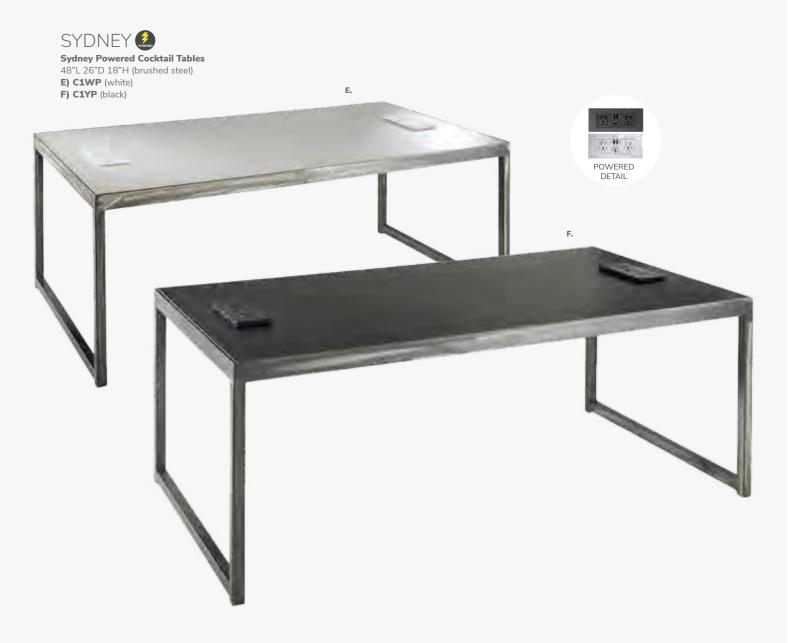

#### Package 2 - 10' x 10' booth

- 1 Vaspoli Cocktail Table 42"H
- 1 Wastebasket
- 2 Bradford Padded Counter Stools
- 1 10 x 10 Carpet

Please select standard carpet color:

OBlue OBlack
ORed OGray

Description

Booth Package 2 (per 10' x 10')

Discount

\$ 546.00

Qty.

Total

Package 2 - 10' x 20' booth

- 1 Vaspoli Cocktail Table 42"H
- 1 Wastebasket
- 2 Bradford Padded Counter Stools
- 1 10 x 20 Carpet

Please select standard

arpet color

○ Blue○ Black○ Red○ Gray○ Tuxedo○ Blueja;

Description

Booth Package 2 (per 10' x 20')

Discount

\$ 778.00

Qty.

Total