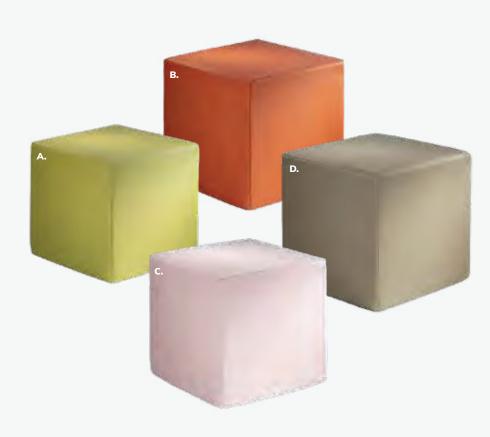

#### **GRID WALL**

Each Panel is 2'x 8' with a 3" x 3" grid.

At least two panels are needed to be free standing without the use of feet.

| Item # | Description       | Discount | Standard | Qty. | Total |     |   |
|--------|-------------------|----------|----------|------|-------|-----|---|
| F550   | 2' x 8' Grid Wall | \$151.25 | \$211.75 |      | \$    |     |   |
| F5501  | Pair of feet      | \$ 59.25 | \$ 83.00 |      | \$    |     |   |
|        |                   |          |          |      |       | Har | - |

| TACK B | OARD                        |          |          |      |       |                   |                    |
|--------|-----------------------------|----------|----------|------|-------|-------------------|--------------------|
| Item # | Description                 | Discount | Standard | Qty. | Total |                   |                    |
| F640   | Style A - 4' w x 8' h Panel | \$260.00 | \$364.00 |      | \$    |                   |                    |
| F660   | Style B - 8' w x 4' h Panel | \$260.00 | \$364.00 |      | \$    | _                 | Style B            |
|        |                             |          |          |      |       | Vertical to Floor | Horizontal off Flo |
|        |                             |          |          |      |       |                   | (30" Off the Floo  |