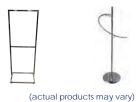

| Item #         Description         Discount         Standard         Oty.         Total           F80         Literature Rack         \$153.50         \$215.00         \$                                                     | ACC  | ESSORIES                        |          | 3 3.     |      |       |  |
|--------------------------------------------------------------------------------------------------------------------------------------------------------------------------------------------------------------------------------|------|---------------------------------|----------|----------|------|-------|--|
| F100       Wastebasket       \$ 25.25       \$ 35.25       \$                                                                                                                                                                  | Item | # Description                   | Discount | Standard | Qty. | Total |  |
| F110       Easel       \$ 34.75       \$ 48.75         F120       Chrome Sign Frame (22"W x 28"H)       \$125.75       \$176.00       \$                                                                                       | F80  | Literature Rack                 | \$153.50 | \$215.00 |      | \$    |  |
| F120       Chrome Sign Frame (22"W x 28"H)       \$125.75       \$176.00       \$                                                                                                                                              | F100 | Wastebasket                     | \$ 25.25 | \$ 35.25 |      | \$    |  |
| F130       Waterfall Bag Rack       \$140.00       \$196.00       \$         F150       Chrome Bag Holder       \$147.50       \$206.50       \$         F160       Chrome Clothes Tree       \$147.50       \$206.50       \$ | F110 | Easel                           | \$ 34.75 | \$ 48.75 |      | \$    |  |
| F150       Chrome Bag Holder       \$147.50       \$206.50       \$         F160       Chrome Clothes Tree       \$147.50       \$206.50       \$                                                                              | F120 | Chrome Sign Frame (22"W x 28"H) | \$125.75 | \$176.00 |      | \$    |  |
| F160 Chrome Clothes Tree \$147.50 \$206.50 \$                                                                                                                                                                                  | F130 | Waterfall Bag Rack              | \$140.00 | \$196.00 |      | \$    |  |
|                                                                                                                                                                                                                                | F150 | Chrome Bag Holder               | \$147.50 | \$206.50 |      | \$    |  |
| F191 6' Garment Rack w/Wheels \$ 84.75 \$118.75 \$                                                                                                                                                                             | F160 | Chrome Clothes Tree             | \$147.50 | \$206.50 |      | \$    |  |
|                                                                                                                                                                                                                                | F191 | 6' Garment Rack w/Wheels        | \$ 84.75 | \$118.75 |      | \$    |  |