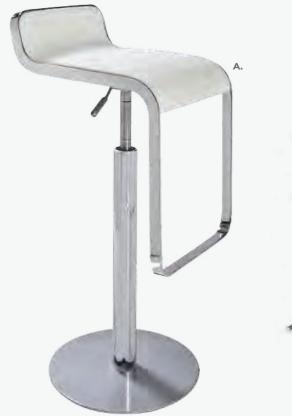

#### Package 2 - 10' x 10' booth

- 1 Vaspoli Cocktail Table 42"H
- 1 Wastebasket
- 2 Bradford Padded Counter Stools
- 1 10 x 10 Carpet

Please select standard carpet color:

OBlue OBlack
ORed OGray

Description

Booth Package 2 (per 10' x 10')

Discount

\$ 546.00

Qty.

Total

Package 2 - 10' x 20' booth

- 1 Vaspoli Cocktail Table 42"H
- 1 Wastebasket
- 2 Bradford Padded Counter Stools
- 1 10 x 20 Carpet

Please select standard