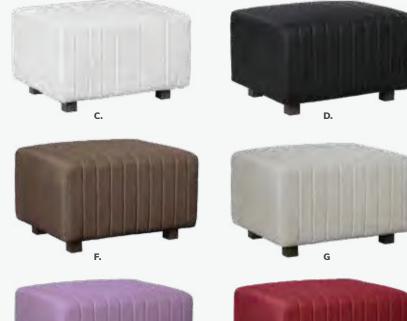

erly Bench Ottomans**



# **Styles & Shapes**



#### **Beverly Bench** 60"L 20"D 18"H

A) BVLYWH (white vinyl)

B) BVLYBK (black vinyl) C) BVLYGR (gray fabric)

D) BVLYRD (red fabric)

E) BVLYOB (ocean blue

fabric)

F) BVLYLN (linen fabric) G) BVLYBN (brown fabric)

D) END02B (white)

**ENDLESS Square** 34"L 34"D 15"H A) END02B (black) B) END02W (white) **ENDLESS Curved** 60.5"L 37.5"D 15"H C) END01B (black)



# **Ottomans**

**Beverly Small Bench Ottomans** 

30"L 20"D 18"H

- **A) BVSMOR** (orange fabric)
- B) BVSMGN (olive green fabric)
- C) BVSMWH (white vinyl)
- D) BVSMBK (black vinyl)
- E) BVSMBL (ocean blue fabric)
- F) BVSMBN (brown fabric)
- G) BVSMGY (gray fabric)
- H) BVSMLN (linen fabric)
- I) BVSMLV (lavender fabric)
- J) BVSMRD (red fabric)
- K) BVSMYL (yellow fabric)











#### **Marche Swivel Ottomans**







# **TEXAS XPO**

Marche Swivel Ottomans

B) MAR005 (red fabric) C) MAR016

(Ivory Faux Sheep Fur) D) MAR009

E) MAR007 (plum fabric)

F) MAR010 (blue fabric)

G) MAR002 (gray fabric)

I) MAR003 (linen fabric)

(meadow green fabric)

(distressed brown vinyl)

(pear yellow fabric)

(rose quartz fabric)

(raspberry fabric) K) MAR008

H) MAR006

J) MAR004

L) MAR011 (orange fabric) M) MAR015 (black vinyl)

N) MAR012 (forest green vinyl) O) MAR013 (teal velvet)

P) MAR014

17" RND 18"H A) MAR001 (white vinyl)

# **Accent Tables**

#### **Tables and Meeting Rooms**

When you want to facilitate more in-depth conversations and provide work surfaces, be sure to use appropriately-sized tables. As always, create generous aisleways between meetings spaces