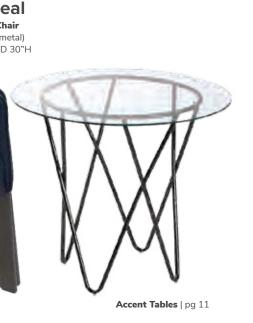

ns**





# FAIRFAX A) FAIRCW Sofa (white vinyl, brushed metal) 62"L 26"D 30"H B) FAIRCW Chair (white vinyl, brushed metal) 27"L 26"D 30"H





#### NAPLES

A) NPLCHR Chair (black vinyl) 36"L 30"D 33.25"H NPLCHP (Powered)

B) NPLSOF Sofa (black vinyl) 87"L 30"D 33.25"H NPLSOP (Powered)

C) NPLLOV Loveseat (black vinyl) 62"L 30"D 33.25"H NPLLOP (Powered)



# **Accent Chairs**

#### **Create Space**

Swivel chairs maximize functionality and allow you to engage safely with those all around. They're particularly helpful in smaller spaces!









#### Meeting & Stage Chairs



Marina Chair
17.5"L 19.5"D 35"H
A) MARCWH (white vinyl)
B) MARCBK (black vinyl)
C) MARCBR (brown fabric)



OCMWHT Meeting Chair 25.5"L 23.5"D 34"H (white vinyl)



# **Accent Chairs**

#### **Accent Chair Styles**











Lena

A) MNCHCH
Munich Armless Chair
(gray fabric)
22.5"L 27"D 28.5"H

B) CNTCHR

B) CNTCHR Century Chair (gray velvet) 30"L 30"D 31"H

C) ATHCHA Atherton Chair (distressed brown leather, blackened steel) 27"L 31"D 30"H

D) PROGB Pro Executive Guest Chair (black vinyl) 24"L 26"D 36"H

E) PASCHR Pasadena Chair (white molded plastic w/ chrome tower base) 27"L 25"D 26"H

F) STECHA Sterling Chair (gray fabric) 33"L 33.5"D 32"H



# **Group Seating**

#### Lounges

Carefully designed lounges deliver a safe and effective setting for casual and relaxed connections. The strategic placement of other furniture pieces—like coffee tables, room dividers, and large plants—helps to maintain order and preserve social distancing protocols while delivering comfortable and safe networking.





D) 30