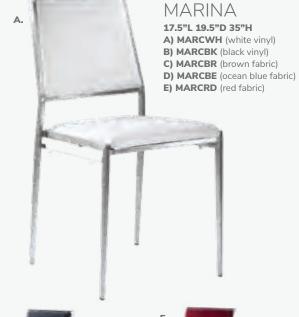

#### FURNITURE RENTAL ORDER FORM

| н | U | R | N | Ш | U | ĸ | Ł |
|---|---|---|---|---|---|---|---|
|   |   |   |   |   |   |   |   |

| Item # | Description                            | Discount | Standard | Qty. | Total |
|--------|----------------------------------------|----------|----------|------|-------|
| F10    | Plastic Side Chair                     | \$ 80.50 | \$112.75 |      | \$    |
| F20    | Padded Side Chair                      | \$110.00 | \$154.00 |      | \$    |
| F30    | Padded Arm Chair                       | \$121.25 | \$169.75 |      | \$    |
| F40    | Padded Counter Stool                   | \$140.00 | \$196.00 |      | \$    |
|        |                                        |          |          |      |       |
| F60    | Cocktail Table 30" H                   | \$154.00 | \$215.50 |      | \$    |
| F70    | Cocktail Table 42"H                    | \$181.25 | \$253.75 |      | \$    |
| F3104  | Black Spandex Drape 42" Cocktail Table | \$ 46.75 | \$ 65.50 |      | \$    |