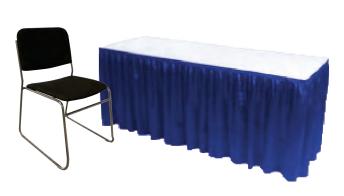

#### TABLE RENTAL ORDER FORM

(actual colors may vary)

#### **DISPLAY TABLES** (Price includes top covered with white vinyl and 3 sides skirted)

| Description          | Discount | Standard | Û Qty. | Total |
|----------------------|----------|----------|--------|-------|
| 4' L x 24" W x 30" H | \$156.75 | \$219.50 |        | \$    |
| 4' L x 24" W x 42" H | \$203.25 | \$284.50 |        | \$    |
| 6' L x 24" W x 30" H | \$178.50 | \$250.00 |        | \$    |
| 6' L x 24" W x 42" H | \$231.50 | \$324.00 |        | \$    |
| 8' L x 24" W x 30" H | \$216.00 | \$302.50 |        | \$    |
| 8' L x 24" W x 42" H | \$263.25 | \$368.50 |        | \$    |
| 4th Side Skirt 30"   | \$ 53.00 | \$ 74.25 |        | \$    |
| 4th Side Skirt 42"   | \$ 59.25 | \$ 83.00 |        | \$    |

Please select skirt color: O Blue

- O Black O Gray
- O White
- O Un-skirted

Undraped Tables - 25% off of skirted rate.