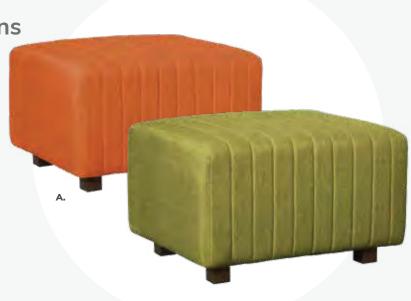

everly Bench Ottomans**



# **Styles & Shapes**



#### **Beverly Bench** 60"L 20"D 18"H

A) BVLYWH (white vinyl)

B) BVLYBK (black vinyl) C) BVLYGR (gray fabric)

D) BVLYRD (red fabric)

E) BVLYOB (ocean blue

fabric)

F) BVLYLN (linen fabric) G) BVLYBN (brown fabric)

D) END02B (white)

**ENDLESS Square** 34"L 34"D 15"H A) END02B (black) B) END02W (white) **ENDLESS Curved** 60.5"L 37.5"D 15"H C) END01B (black)



# **Ottomans**

**Beverly Small Bench Ottomans** 

30"L 20"D 18"H

- **A) BVSMOR** (orange fabric)
- B) BVSMGN (olive green fabric)
- C) BVSMWH (white vinyl)
- D) BVSMBK (black vinyl)
- E) BVSMBL (ocean blue fabric)
- F) BVSMBN (brown fabric)
- G) BVSMGY (gray fabric)
- H) BVSMLN (linen fabric)
- I) BVSMLV (lavender fabric)
- J) BVSMRD (red fabric)
- K) BVSMYL (yellow fabric)











#### **Marche Swivel Ottomans**







# **TEXAS XPO**

Marche Swivel Ottomans

B) MAR005 (red fabric) C) MAR016

(Ivory Faux Sheep Fur) D) MAR009

E) MAR007 (plum fabric)

F) MAR010 (blue fabric)

G) MAR002 (gray fabric)

I) MAR003 (linen fabric)

(meadow green fabric)

(distressed brown vinyl)

(pear yellow fabric)

(rose quartz fabric)

(raspberry fabric) K) MAR008

H) MAR006

J) MAR004

L) MAR011 (orange fabric) M) MAR015 (black vinyl)

N) MAR012 (forest green vinyl) O) MAR013 (teal velvet)

P) MAR014

17" RND 18"H A) MAR001 (white vinyl)

# **Accent Tables**

#### **Tables and Meeting Rooms**

When you want to facilitate more in-depth conversations and provide work surfaces, be sure to use appropriately-sized tables. As always, create generous aisleways between meetings spac