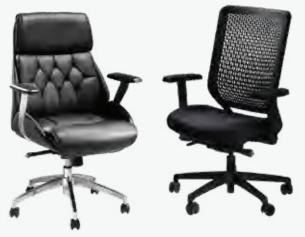

#### FURNITURE RENTAL ORDER FORM

| н | U | R | N | Ш | U | ĸ | Ł |
|---|---|---|---|---|---|---|---|
|   |   |   |   |   |   |   |   |

| Item # | Description                            | Discount | Standard | Qty. | Total |
|--------|----------------------------------------|----------|----------|------|-------|
| F10    | Plastic Side Chair                     | \$ 80.50 | \$112.75 |      | \$    |
| F20    | Padded Side Chair                      | \$110.00 | \$154.00 |      | \$    |
| F30    | Padded Arm Chair                       | \$121.25 | \$169.75 |      | \$    |
| F40    | Padded Counter Stool                   | \$140.00 | \$196.00 |      | \$    |
|        |                                        |          |          |      |       |
| F60    | Cocktail Table 30" H                   | \$154.00 | \$215.50 |      | \$    |
| F70    | Cocktail Table 42"H                    | \$181.25 | \$253.75 |      | \$    |
| F3104  | Black Spandex Drape 42" Cocktail Table | \$ 46.75 | \$ 65.50 |      | \$    |