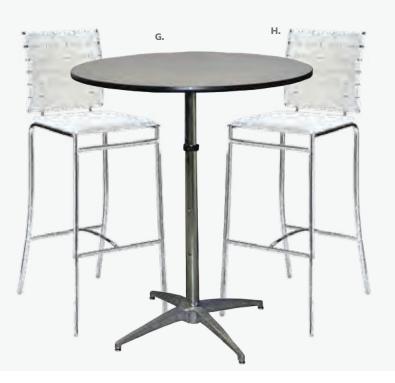

#### **DISPLAY TABLES** (Price includes top covered with white vinyl and 3 sides skirted)

| Description          | Discount | Standard | Û Qty. | Total |
|----------------------|----------|----------|--------|-------|
| 4' L x 24" W x 30" H | \$156.75 | \$219.50 |        | \$    |
| 4' L x 24" W x 42" H | \$203.25 | \$284.50 |        | \$    |
| 6' L x 24" W x 30" H | \$178.50 | \$250.00 |        | \$    |
| 6' L x 24" W x 42" H | \$231.50 | \$324.00 |        | \$    |
| 8' L x 24" W x 30" H | \$216.00 | \$302.50 |        | \$    |
| 8' L x 24" W x 42" H | \$263.25 | \$368.50 |        | \$    |
| 4th Side Skirt 30"   | \$ 53.00 | \$ 74.25 |        | \$    |
| 4th Side Skirt 42"   | \$ 59.25 | \$ 83.00 |        | \$    |

Please select skirt color: O Blue

- O Black O Gray
- O White
- O Un-skirted

Undraped Tables - 25% off of skirted rate.