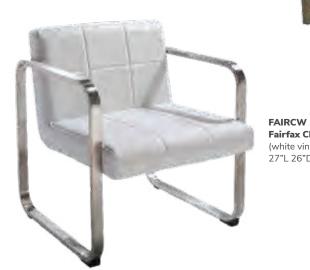

**





# FAIRFAX A) FAIRCW Sofa (white vinyl, brushed metal) 62"L 26"D 30"H B) FAIRCW Chair (white vinyl, brushed metal) 27"L 26"D 30"H





#### NAPLES

A) NPLCHR Chair (black vinyl) 36"L 30"D 33.25"H NPLCHP (Powered)

B) NPLSOF Sofa (black vinyl) 87"L 30"D 33.25"H NPLSOP (Powered)

C) NPLLOV Loveseat (black vinyl) 62"L 30"D 33.25"H NPLLOP (Powered)



# **Accent Chairs**

#### **Create Space**

Swivel chairs maximize functionality and allow you to engage safely with those all around. They're particularly helpful in smaller spaces!









#### Meeting & Stage Chairs



Marina Chair
17.5"L 19.5"D 35"H
A) MARCWH (white vinyl)
B) MARCBK (black vinyl)
C) MARCBR (brown fabric)



OCMWHT Meeting Chair 25.5"L 23.5"D 34"H (white vinyl)



# **Accent Chairs**

#### **Accent Chair Styles**











Lena

A) MNCHCH
Munich Armless Chair
(gray fabric)
22.5"L 27"D 28.5"H

B) CNTCHR

B) CNTCHR Century Chair (gray velvet) 30"L 30"D 31"H

C) ATHCHA Atherton Chair (distressed brown leather, blackened steel) 27"L 31"D 30"H

D) PROGB Pro Executive Guest Chair (black vinyl) 24"L 26"D 36"H

E) PASCHR Pasadena Chair (white molded plastic w/ chrome tower base) 27"L 25"D 26"H

F) STECHA Sterling Chair (gray fabric) 33"L 33.5"D 32"H



# **Group Seating**

#### Lounges

Carefully designed lounges deliver a safe and effective setting for casual and relaxed connections. The strategic placement of other furniture pieces—like coffee tables, room dividers, and large plants—helps to maintain order and preserve social distancing protocols while delivering comfortable and safe networking.





D) 30WH