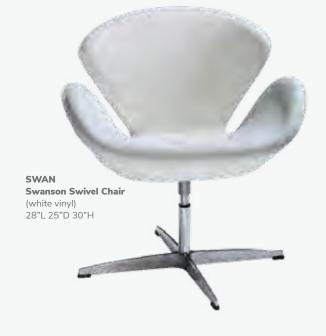

at** (black fabric) 57"L 35"D 34"H



# **Soft Seating**



#### **Create Engaging Booth Environments**



Palm Beach Sofa & Swanson Chairs 10 'x10' Booth



PALM BEACH PALSOF Sofa (white vinyl, brushed metal) 69"L 29"D 33"H

#### **Soft Seating Collections**





# FAIRFAX A) FAIRCW Sofa (white vinyl, brushed metal) 62"L 26"D 30"H B) FAIRCW Chair (white vinyl, brushed metal) 27"L 26"D 30"H





#### NAPLES

A) NPLCHR Chair (black vinyl) 36"L 30"D 33.25"H NPLCHP (Powered)

B) NPLSOF Sofa (black vinyl) 87"L 30"D 33.25"H NPLSOP (Powered)

C) NPLLOV Loveseat (black vinyl) 62"L 30"D 33.25"H NPLLOP (Powered)



# **Accent Chairs**

#### **Create Space**

Swivel chairs maximize functionality and allow you to engage safely with those all around. They're particularly helpful in smaller spaces!









#### Meeting & Stage Chairs



Marina Chair
17.5"L 19.5"D 35"H
A) MARCWH (white vinyl)
B) MARCBK (black vinyl)
C) MARCBR (brown fabric)



OCMWHT Meeting Chair 25.5"L 23.5"D 34"H (white vinyl)



# **Accent Chairs**

#### **Accent Chair Styles**











Lena

A) MNCHCH
Munich Armless Chair
(gray fabric)
22.5"L 27"D 28.5"H

B) CNTCHR

B) CNTCHR Century Chair (gray velvet) 30"L 30"D 31"H

C) ATHCHA Atherton Chair (distressed brown leather, blackened steel) 27"L 31"D 30"H

D) PROGB Pro Executive Guest Chair (black vinyl) 24"L 26"D 36"H

E) PASCHR Pasadena Chair (white molded plastic w/ chrome tower base) 27"L 25"D 26"H

F) STECHA Sterling Chair (gray fabric) 33"L 33.5"D 32"H



# **Group Seating**

#### Lounges

Carefully designed lounges deliver a safe and effective setting for casu