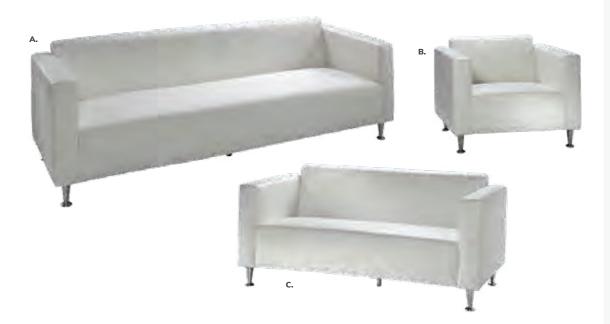

nd an electrical power source to the furniture. One 110V power source is required for each charging panel. Two charging units can be daisy chained together. 10A max per charging panel.

#### **Powered Products**







FONNERED

#### **CUBPOW Wireless Charging**

Table, Powered (white, AC plug-in) 20"L 20"D 18"H Mobile devices must have Qi wireless charging capability.



Charging
Hub

VILHUB Village Charging Hub (cream)

12"L 12"D 28.25"H



**Please Note:** Customer is responsible for providing labor and an electrical power source to the furniture. One 110V power source is required for each charging panel. Two charging units can be daisy chained together. 10A max per charging panel.



# **Soft Seating**

#### **Create Engaging Booth Environments**





### **Soft Seating Collections**



#### BAJA

A) BSFWHT Sofa

(white vinyl) 86"L 28"D 30"H

B) BCHWHT Chair (white vinyl) 36"L 30.5"D 28"H

**C) BLVWHT Loveseat** (white vinyl) 61"L 30.5"D 28"H



#### **STERLING**

A) STESOF Sofa

(gray fabric) 82"L 33.5"D 32"H

B) STECHA Chair (gray fabric) 33"L 33.5"D 32"H



#### **KEY LARGO**

**A) KEYSOF Sofa** (black fabric) 79"L 35"D 34"H

B) KEYCHR Chair (black fabric) 35"L 35"D 34"H

**C) KEYLOV Loveseat** (black fabric) 57"L 35"D 34"H



# **Soft Seating**



#### **Create Engaging Booth Environments**



Palm Beach Sofa & Swanson Chairs 10 'x10' Booth



PALM BEACH PALSOF Sofa (white vinyl, brushed metal) 69"L 29"D 33"H

#### **Soft Seating Collections**





# FAIRFAX A) FAIRCW Sofa (white vinyl, brushed metal) 62"L 26"D 30"H B) FAIRCW Chair (white vinyl, brushed metal) 27"L