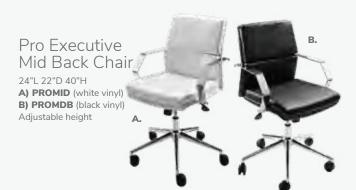

#### FURNITURE RENTAL ORDER FORM

| н | U | R | N | Ш | U | ĸ | Ł |
|---|---|---|---|---|---|---|---|
|   |   |   |   |   |   |   |   |

| Item # | Description                            | Discount | Standard | Qty. | Total |
|--------|----------------------------------------|----------|----------|------|-------|
| F10    | Plastic Side Chair                     | \$ 80.50 | \$112.75 |      | \$    |
| F20    | Padded Side Chair                      | \$110.00 | \$154.00 |      | \$    |
| F30    | Padded Arm Chair                       | \$121.25 | \$169.75 |      | \$    |
| F40    | Padded Counter Stool                   | \$140.00 | \$196.00 |      | \$    |
|        |                                        |          |          |      |       |
| F60    | Cocktail Table 30" H                   | \$154.00 | \$215.50 |      | \$    |
| F70    | Cocktail Table 42"H                    | \$181.25 | \$253.75 |      | \$    |
| F3104  | Black Spandex Drape 42" Cocktail Table | \$ 46.75 | \$ 65.50 |      | \$    |