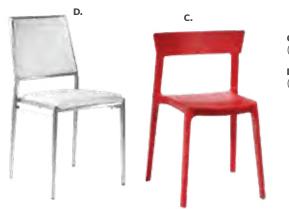

#### FURNITURE RENTAL ORDER FORM

| н | U | R | N | Ш | U | ĸ | Ł |
|---|---|---|---|---|---|---|---|
|   |   |   |   |   |   |   |   |

| Item # | Description                            | Discount | Standard | Qty. | Total |
|--------|----------------------------------------|----------|----------|------|-------|
| F10    | Plastic Side Chair                     | \$ 80.50 | \$112.75 |      | \$    |
| F20    | Padded Side Chair                      | \$110.00 | \$154.00 |      | \$    |
| F30    | Padded Arm Chair                       | \$121.25 | \$169.75 |      | \$    |
| F40    | Padded Counter Stool                   | \$140.00 | \$196.00 |      | \$    |
|        |                                        |          |          |      |       |
| F60    | Cocktail Table 30" H                   | \$154.00 | \$215.50 |      | \$    |
| F70    | Cocktail Table 42"H                    | \$181.25 | \$253.75 |      | \$    |
| F3104  | Black Spandex Drape 42" Cocktail Table | \$ 46.75 | \$ 65.50 |      | \$    |