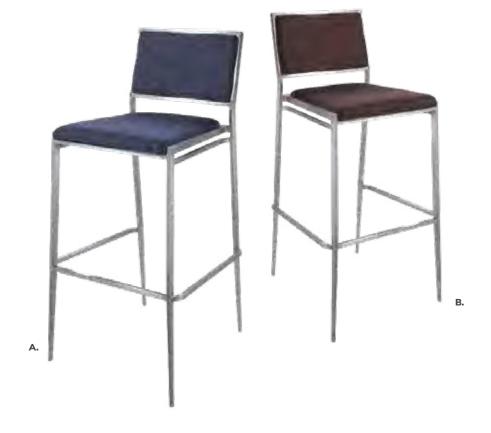

#### FURNITURE RENTAL ORDER FORM

| н | U | R | N | Ш | U | ĸ | Ł |
|---|---|---|---|---|---|---|---|
|   |   |   |   |   |   |   |   |

| Item # | Description                            | Discount | Standard | Qty. | Total |
|--------|----------------------------------------|----------|----------|------|-------|
| F10    | Plastic Side Chair                     | \$ 80.50 | \$112.75 |      | \$    |
| F20    | Padded Side Chair                      | \$110.00 | \$154.00 |      | \$    |
| F30    | Padded Arm Chair                       | \$121.25 | \$169.75 |      | \$    |
| F40    | Padded Counter Stool                   | \$140.00 | \$196.00 |      | \$    |
|        |                                        |          |          |      |       |
| F60    | Cocktail Table 30" H                   | \$154.00 | \$215.50 |      | \$    |
| F70    | Cocktail Table 42"H                    | \$181.25 | \$253.75 |      | \$    |
| F3104  | Black Spandex Drape 42" Cocktail Table | \$ 46.75 | \$ 65.50 |      | \$    |