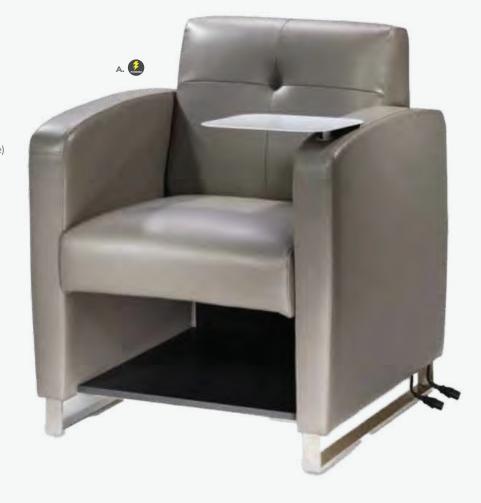

## **Powered Tech Desk**



#### A) TECH3B Tech Desk, Powered w/ 3 Drawer File Cabinet

(black metal, laminate) 60"L 30"D 30"H

#### B) TECH Tech Desk, Powered (black metal, laminate) 60"L 30"D 30"H

16"L 20"D 28"H

C) TECH3 3 Drawer File Cabinet on Castors (black metal, laminate)



# Take Charge.

#### **Powered Tech Tablet Chair**

Create an engaged learning environment at your next exhibit with the exclusive, powered Tech Tablet Chair. The soft dove gray vinyl chair features a removable white swivel tablet, an under-seat shelf for personal storage and an in-arm charging panel with three USB ports. An additional AC outlet is located at the base of the chair.



A) TCHGRY Tech Tablet Chair (gray vinyl, white metal tablet, chrome base) 30.5"L 29"D 33.5"H

B) TCHP Tech Chair, No Tablet





**Please Note:** Customer is responsible for providing labor and an electrical power source to the furniture. One 110V power source is required for each charging panel. Two charging units can be daisy chained together. 10A max per charging panel.

#### **Powered Products**







FONNERED

#### **CUBPOW Wireless Charging**

Table, Powered (white, AC plug-in) 20"L 20"D 18"H Mobile devices must have Qi wireless charging capability.



Charging
Hub

VILHUB Village Charging Hub (cream)

12"L 12"D 28.25"H



**Please Note:** Customer is responsible for providing labor and an electrical power source to the furniture. One 110V power source is required for each charging panel. Two charging units can be daisy chained together. 10A max per charging panel.



# **Soft Seating**

#### **Create Engag