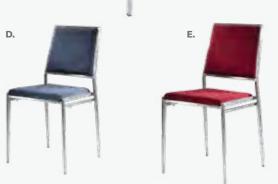

#### FURNITURE RENTAL ORDER FORM

| н | U | R | N | Ш | U | ĸ | Ł |
|---|---|---|---|---|---|---|---|
|   |   |   |   |   |   |   |   |

| Item # | Description                            | Discount | Standard | Qty. | Total |
|--------|----------------------------------------|----------|----------|------|-------|
| F10    | Plastic Side Chair                     | \$ 80.50 | \$112.75 |      | \$    |
| F20    | Padded Side Chair                      | \$110.00 | \$154.00 |      | \$    |
| F30    | Padded Arm Chair                       | \$121.25 | \$169.75 |      | \$    |
| F40    | Padded Counter Stool                   | \$140.00 | \$196.00 |      | \$    |
|        |                                        |          |          |      |       |
| F60    | Cocktail Table 30" H                   | \$154.00 | \$215.50 |      | \$    |
| F70    | Cocktail Table 42"H                    | \$181.25 | \$253.75 |      | \$    |
| F3104  | Black Spandex Drape 42" Cocktail Table | \$ 46.75 | \$ 65.50 |      | \$    |