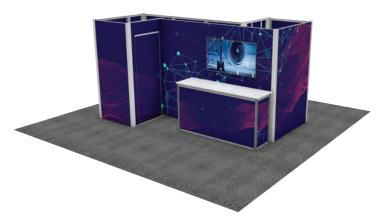

ng





Show Dates: November 19-20, 2023 Show Venue: Austin Convention Center

Deadline to Receive Discount Pricing: Friday, November 3, 2023



### TURNKEY MODULAR EXHIBIT RENTAL



# The Fairview - 20' x 20' Z Shaped Display \$16,473.50

### 20' x 20' Fabric Open Concept Includes:

- (1) 400 sq. ft. Standard Carpet
- (2) 2 Meter Work Stations
- Printed Fabrics for Walls

Closet

### **Additional Options Available:**

Monitors, Lighting, Graphics for Work Stations, and Carpet Padding



# The Ridgewood - 20' x 20' Open Concept Display \$14,215.25

### 20' x 20' Fabric Open Concept Includes:

- (1) 400 sq. ft. Standard Carpet
- (3) 1 Meter Work Stations
- (6) Printed Fabric for All Walls

### **Additional Options Available:**

Monitors, Lighting, Graphics for Cabinets, and Carpet Padding



# The Lexington - 20' x 20'Fabric Display \$17,468.00

### 20'x x 20' Fabric Display Includes:

- (1) 400 sq ft Standard Carpet
- (3) 1 Meter Standard Work Stations
- (1) 1 Meter Curved Podium

Printed Fabric for Walls

### **Additional Options Available:**

Monitors, Lighting, Graphics for Work Stations, and Carpet Padding

| <ul> <li>Additional Lights</li> </ul>                                                                        |        | Qty | Light          | @ \$136.75 each | = | \$ |  |
|--------------------------------------------------------------------------------------------------------------|--------|-----|----------------|-----------------|---|----|--|
| Additional Hardware Shelve                                                                                   | es     |