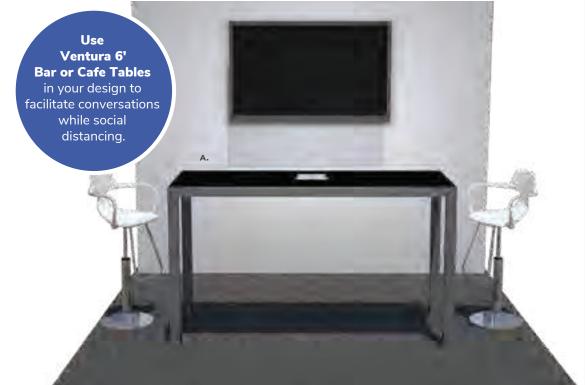

| '                    | 1    | 1                     | O White               | O Yellow                 |

| Company Name: | Booth#: | Order Total: |  |
|---------------|---------|--------------|--|

<sup>☐</sup> YES, I have completed and enclosed the Credit Card Authorization and Agreement Form and I understand that all orders are subject to State Sales Tax 8.25%.



#### To place your order for speciality furniture please email:

Orders@TexasXPO.com



# Power Up In Style.



#### **Powered Seating**

Empower attendees at your next show with functional charging furniture and make searching for wall outlets history. From soft seating and tables to pedestals and lamps, our complete charging collection lets you Power Up the Possibilities.







#### **Powered Tables**





**Ventura Powered Bar Tables** 72.25"L 26.25"D 42"H (silver frame)

A) VNTBLK (black top) B) VNTWHT (white top)







**Ventura Powered** Café Tables 72.25"L 26.25"D 30"H

C) VNTCBK (black top) D) VNTCWH (white top)



Please Note: Customer is responsible for providing labor and an electrical power source to the furniture. One 110V power source is required for each charging panel. Two charging units can be daisy chained together. 10A max per charging panel.



# Take Charge.



#### **Powered Tables**

Empower attendees at your next show with functional charging furniture and make searching for wall outlets history.

From soft seating and tables to pedestals and lamps, our complete charging collection lets you Power Up the Possibilities.



**Please Note:** Customer is responsible for