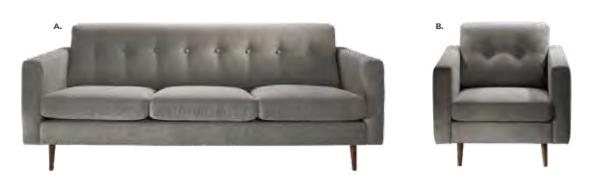

#### Package 3 - 10' x 20' booth

- 1 Metro Chair
- 1 Metro Loveseat
- 1 Tribeca Cocktail Table (Glass Top)
- 1 Wastebasket
- 1 10 x 20 Carpet

Please select standard

carpet colo

OBlue OBlack
ORed OGray
OTuxedo OBlueja

Description

Booth Package 3 (per 10' x 20')

**Discount** \$1,560.00

Qty.

Total

Show Dates: November 19-20, 2023 Show Venue: Austin Convention Center

Deadline to Receive Discount Pricing: Friday, November 3, 2023