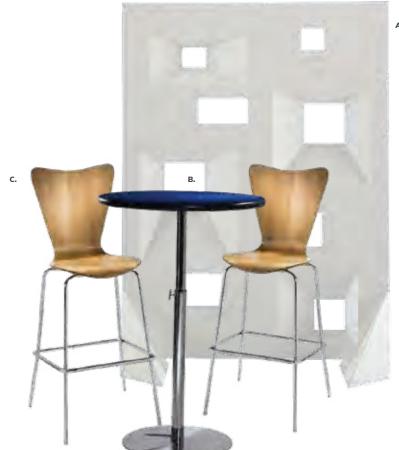

#### TABLE RENTAL ORDER FORM

(actual colors may vary)

#### **DISPLAY TABLES** (Price includes top covered with white vinyl and 3 sides skirted)

| Description          | Discount | Standard | Û Qty. | Total |
|----------------------|----------|----------|--------|-------|
| 4' L x 24" W x 30" H | \$156.75 | \$219.50 |        | \$    |
| 4' L x 24" W x 42" H | \$203.25 | \$284.50 |        | \$    |
| 6' L x 24" W x 30" H | \$178.50 | \$250.00 |        | \$    |
| 6' L x 24" W x 42" H | \$231.50 | \$324.00 |        | \$    |
| 8' L x 24" W x 30" H | \$216.00 | \$302.50 |        | \$    |
| 8' L x 24" W x 42" H | \$263.25 | \$368.50 |        | \$    |
| 4th Side Skirt 30"   | \$ 53.00 | \$ 74.25 |        | \$    |
| 4th Side Skirt 42"   | \$ 59.25 | \$ 83.00 |        | \$    |

Please select skirt color: O Blue

- O Black O Gray
- O White
- O Un-skirted

Undraped Tables - 25% off of skirted rate.