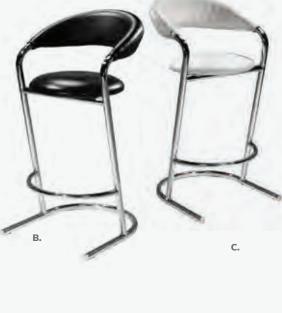

#### Package 2 - 10' x 10' booth

- 1 Vaspoli Cocktail Table 42"H
- 1 Wastebasket
- 2 Bradford Padded Counter Stools
- 1 10 x 10 Carpet

Please select standard carpet color:

OBlue OBlack
ORed OGray

Description

Booth Package 2 (per 10' x 10')

Discount

\$ 546.00

Qty.

Total

Package 2 - 10' x 20' booth

- 1 Vaspoli Cocktail Table 42"H
- 1 Wastebasket
- 2 Bradford Padded Counter Stools
- 1 10 x 20 Carpet

Please select standard