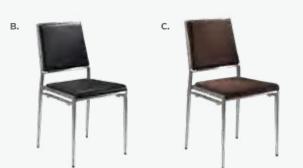

#### FURNITURE RENTAL ORDER FORM

| н | U | R | N | Ш | U | ĸ | Ł |
|---|---|---|---|---|---|---|---|
|   |   |   |   |   |   |   |   |

| Item # | Description                            | Discount | Standard | Qty. | Total |
|--------|----------------------------------------|----------|----------|------|-------|
| F10    | Plastic Side Chair                     | \$ 80.50 | \$112.75 |      | \$    |
| F20    | Padded Side Chair                      | \$110.00 | \$154.00 |      | \$    |
| F30    | Padded Arm Chair                       | \$121.25 | \$169.75 |      | \$    |
| F40    | Padded Counter Stool                   | \$140.00 | \$196.00 |      | \$    |
|        |                                        |          |          |      |       |
| F60    | Cocktail Table 30" H                   | \$154.00 | \$215.50 |      | \$    |
| F70    | Cocktail Table 42"H                    | \$181.25 | \$253.75 |      | \$    |
| F3104  | Black Spandex Drape 42" Cocktail Table | \$ 46.75 | \$ 65.50 |      | \$    |