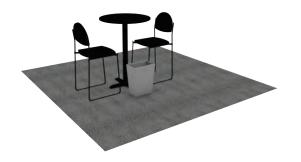

#### Package 2 - 10' x 10' booth

- 1 Vaspoli Cocktail Table 42"H
- 1 Wastebasket
- 2 Bradford Padded Counter Stools
- 1 10 x 10 Carpet

Please select standard carpet color:

OBlue OBlack
ORed OGray

Description

Booth Package 2 (per 10' x 10')

Discount

\$ 546.00

Qty.

Total

Package 2 - 10' x 20' booth

- 1 Vaspoli Cocktail Table 42"H
- 1 Wastebasket
- 2 Bradford Padded Counter Stools
- 1 10 x 20 Carpet

Please select standard

arpet color

○ Blue○ Black○ Red○ Gray○ Tuxedo○ Blueja;

Description

Booth Package 2 (per 10' x 20')

Discount

\$ 778.00

Qty.

Total