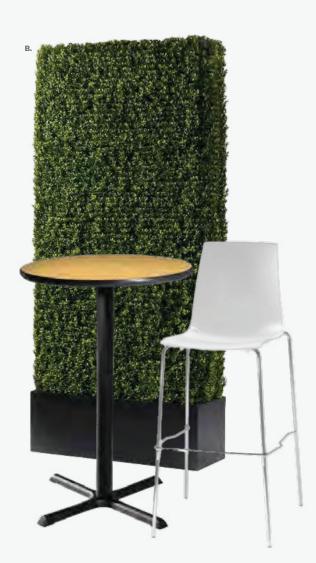

#### Package 2 - 10' x 10' booth

- 1 Vaspoli Cocktail Table 42"H
- 1 Wastebasket
- 2 Bradford Padded Counter Stools
- 1 10 x 10 Carpet

Please select standard carpet color:

OBlue OBlack
ORed OGray

Description

Booth Package 2 (per 10' x 10')

Discount

\$ 546.00

Qty.

Total

Package 2 - 10' x 20' booth

- 1 Vaspoli Cocktail Table 42"H
- 1 Wastebasket
- 2 Bradford Padded Counter Stools
- 1 10 x 20 Carpet

Please select standard