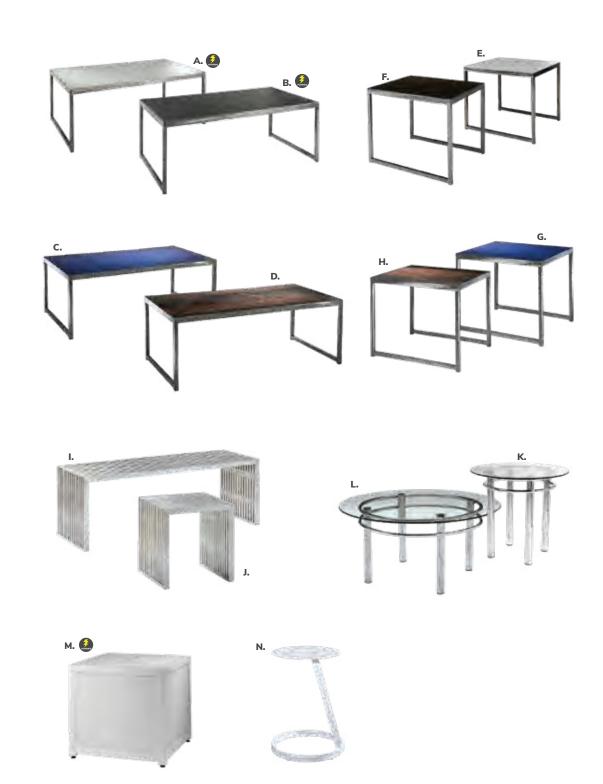

#### FURNITURE RENTAL ORDER FORM

| н | U | R | N | Ш | U | ĸ | Ł |
|---|---|---|---|---|---|---|---|
|   |   |   |   |   |   |   |   |

| Item # | Description                            | Discount | Standard | Qty. | Total |
|--------|----------------------------------------|----------|----------|------|-------|
| F10    | Plastic Side Chair                     | \$ 80.50 | \$112.75 |      | \$    |
| F20    | Padded Side Chair                      | \$110.00 | \$154.00 |      | \$    |
| F30    | Padded Arm Chair                       | \$121.25 | \$169.75 |      | \$    |
| F40    | Padded Counter Stool                   | \$140.00 | \$196.00 |      | \$    |
|        |                                        |          |          |      |       |
| F60    | Cocktail Table 30" H                   | \$154.00 | \$215.50 |      | \$    |
| F70    | Cocktail Table 42"H                    | \$181.25 | \$253.75 |      | \$    |
| F3104  | Black Spandex Drape 42" Cocktail Table | \$ 46.75 | \$ 65.50 |      | \$    |

| Item #         Description         Discount         Standard         Oty.         Total           F80         Literature Rack         \$153.50         \$215.00         \$                                                     | ACC  | ESSORIES                        |          | 3 3.     |      |       |  |
|--------------------------------------------------------------------------------------------------------------------------------------------------------------------------------------------------------------------------------|------|---------------------------------|----------|----------|------|-------|--|
| F100       Wastebasket       \$ 25.25       \$ 35.25       \$                                                                                                                                                                  | Item | # Description                   | Discount | Standard | Qty. | Total |  |
| F110       Easel       \$ 34.75       \$ 48.75         F120       Chrome Sign Frame (22"W x 28"H)       \$125.75       \$176.00       \$                                                                                       | F80  | Literature Rack                 | \$153.50 | \$215.00 |      | \$    |  |
| F120       Chrome Sign Frame (22"W x 28"H)       \$125.75       \$176.00       \$                                                                                                                                              | F100 | Wastebasket                     | \$ 25.25 | \$ 35.25 |      | \$    |  |
| F130       Waterfall Bag Rack       \$140.00       \$196.00       \$         F150       Chrome Bag Holder       \$147.50       \$206.50       \$         F160       Chrome Clothes Tree       \$147.50       \$206.50       \$ | F110 | Easel                           | \$ 34.75 | \$ 48.75 |      | \$    |  |
| F150       Chrome Bag Holder       \$147.50       \$206.50       \$         F160       Chrome Clothes Tree       \$147.50       \$206.50       \$                                                                              | F120 | Chrome Sign Frame (22"W x 28"H) | \$125.75 | \$176.00 |      | \$    |  |
| F160 Chrome Clothes Tree \$147.50 \$206.50 \$                                                                                                                                                                                  | F130 | Waterfall Bag Rack              | \$140.00 | \$196.00 |      | \$    |  |
|                                                                                                                                                                                                                                | F150 | Chrome Bag Holder               | \$147.50 | \$206.50 |      | \$    |  |
| F191 6' Garment Rack w/Wheels \$ 84.75 \$118.75 \$                                                                                                                                                                             | F160 | Chrome Clothes Tree             | \$147.50 | \$206.50 |      | \$    |  |
|                                                                                                                                                                                                                                | F191 | 6' Garment Rack w/Wheels        | \$ 84.75 | \$118.75 |      | \$    |  |

#### **GRID WALL**

Each Panel is 2'x 8' with a 3" x 3" grid.

At least two panels are needed to be free standing without the use of feet.

| Item # | Description       | Discount | Standard | Qty. | Total |     |   |
|--------|-------------------|----------|----------|------|-------|-----|---|
| F550   | 2' x 8' Grid Wall | \$151.25 | \$211.75 |      | \$    |     |   |
| F5501  | Pair of feet      | \$ 59.25 | \$ 83.00 |      | \$    |     |   |
|        |                   |          |          |      |       | Har | - |

| TACK B | OARD                        |          |          |      |       |                   |                    |
|--------|-----------------------------|----------|----------|------|-------|-------------------|--------------------|
| Item # | Description                 | Discount | Standard | Qty. | Total |                   |                    |
| F640   | Style A - 4' w x 8' h Panel | \$260.00 | \$364.00 |      | \$    |                   |                    |
| F660   | Style B - 8' w x 4' h Panel | \$260.00 | \$364.00 |      | \$    | _                 | Style B            |
|        |                             |          |          |      |       | Vertical to Floor | Horizontal off Flo |
|        |                             |          |          |      |       |                   | (30" Off the Floo  |