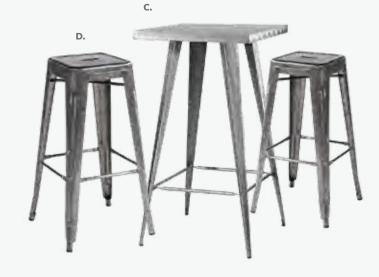

#### Package 2 - 10' x 10' booth

- 1 Vaspoli Cocktail Table 42"H
- 1 Wastebasket
- 2 Bradford Padded Counter Stools
- 1 10 x 10 Carpet

Please select standard carpet color:

OBlue OBlack
ORed OGray

Description

Booth Package 2 (per 10' x 10')

Discount

\$ 546.00

Qty.

Total

Package 2 - 10' x 20' booth

- 1 Vaspoli Cocktail Table 42"H
- 1 Wastebasket
- 2 Bradford Padded Counter Stools
- 1 10 x 20 Carpet

Please select standard