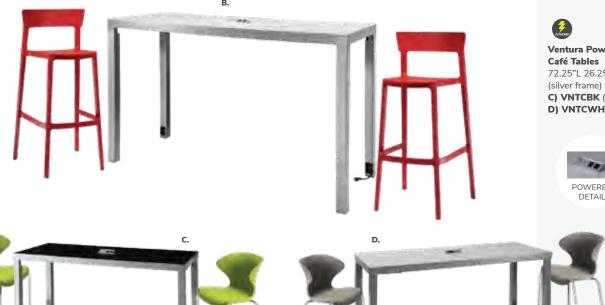

|

| Company Name: | Booth#: | Order Total: |  |
|---------------|---------|--------------|--|

<sup>☐</sup> YES, I have completed and enclosed the Credit Card Authorization and Agreement Form and I understand that all orders are subject to State Sales Tax 8.25%.



#### To place your order for speciality furniture please email:

Orders@TexasXPO.com



# Power Up In Style.



#### **Powered Seating**

Empower attendees at your next show with functional charging furniture and make searching for wall outlets history. From soft seating and tables to pedestals and lamps, our complete charging collection lets you Power Up the Possibilities.







#### **Powered Tables**





**Ventura Powered Bar Tables** 72.25"L 26.25"D 42"H (silver frame)

A) VNTBLK (black top) B) VNTWHT (white top)







**Ventura Powered** Café Tables 72.25"L 26.25"D 30"H

C) VNTCBK (black top) D) VNTCWH (white top)



Please Note: Customer is responsible for providing labor and an electrical power source to the furniture. One 110V power source is required for each charging panel. Two charging units can be daisy chained together. 10A max per charging panel.



# Take Charge.



#### **Powered Tables**

Empower attendees at your next show with functional charging furniture and make searching for wall outlets history.

From soft seating and tables to pedestals and lamps, our complete charging collection lets you Power Up the Possibilities.



**Please Note:** Customer is responsible for providing labor and an electrical power source to the furniture. One 110V power source is required for each charging p