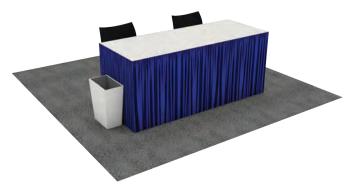

#### Package 1 - 10' x 10' booth

- 1 6' x 30' skirted table
- 1 Wastebasket
- 2 Side chairs
- 1 10 x 10 carpet

O Red

Description

Booth Package 1 (per 10' x 10')

**Discount** 

\$ 559.00

Qty.

Total

#### Package 1 - 10' x 20' booth

- 1 6' x 30' skirted table
- 1 Wastebasket
- 2 Side chairs
- 1 10 x 20 carpet

Please select standard carpet color:

O Blue ○ ○ Red

Description

Booth Package 1 (per 10' x 20')

Discount

\$ 791.00

Qty.

Total

\_\_\_\_ Order Total: \_\_\_\_ Company Name: \_ \_ Booth#: \_\_\_

> ☐ YES, I have completed and enclosed the Credit Card Authorization and Agreement Form and I understand that all orders are subject to State Sales Tax 8.25%.