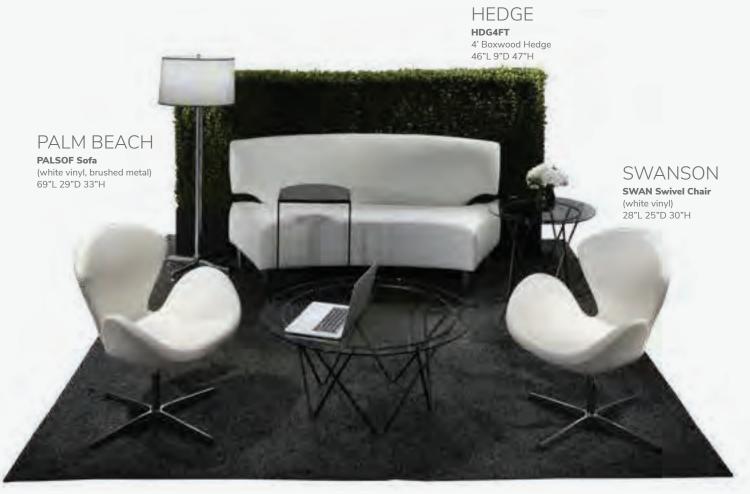

ical power source to the furniture. One 110V power source is required for each charging panel. Two charging units can be daisy chained together. 10A max per charging panel.



# **Soft Seating**

#### **Create Engaging Booth Environments**





### **Soft Seating Collections**



#### BAJA

A) BSFWHT Sofa

(white vinyl) 86"L 28"D 30"H

B) BCHWHT Chair (white vinyl) 36"L 30.5"D 28"H

**C) BLVWHT Loveseat** (white vinyl) 61"L 30.5"D 28"H



#### **STERLING**

A) STESOF Sofa

(gray fabric) 82"L 33.5"D 32"H

B) STECHA Chair (gray fabric) 33"L 33.5"D 32"H



#### **KEY LARGO**

**A) KEYSOF Sofa** (black fabric) 79"L 35"D 34"H

B) KEYCHR Chair (black fabric) 35"L 35"D 34"H

**C) KEYLOV Loveseat** (black fabric) 57"L 35"D 34"H



# **Soft Seating**



#### **Create Engaging Booth Environments**



Palm Beach Sofa & Swanson Chairs 10 'x10' Booth



PALM BEACH PALSOF Sofa (white vinyl, brushed metal) 69"L 29"D 33"H

#### **Soft Seating Collections**





# FAIRFAX A) FAIRCW Sofa (white vinyl, brushed metal) 62"L 26"D 30"H B) FAIRCW Chair (white vinyl, brushed metal) 27"L 26"D 30"H





#### NAPLES

A) NPLCHR Chair (black vinyl) 36"L 30"D 33.25"H NPLCHP (Powered)

B) NPLSOF Sofa (black vinyl) 87"L 30"D 33.25"H NPLSOP (Powered)

C) NPLLOV Loveseat (black vinyl) 62"L 30"D 33.25"H NPLLOP (Powered)



# **Accent Chairs**

#### **Create Space**

Swivel chairs maximize functionality and allow you to engage safely with those all around. They're particularly helpful in smaller spaces!









#### Meeting & Stage Chairs



Marina Chair
17.5"L 19.5"D 35"H
A) MARCWH (white vinyl)
B) MARCBK (b